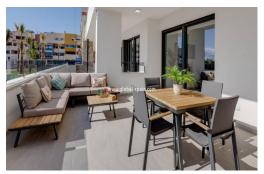

## REF. PS-24775 New Build · Apartment · Orihuela Costa

399.000€

PRICE:

NEW BUILD RESIDENTIAL IN PLAYA FLAMENCA New Build luxury complex of apartments with 2/3 bedrooms, 2 bathrooms and large terraces located in Playa Flamenca close to the sea. Most apartments have a sea view! You can choose from ground floor apartments with garden, apartments on the first and second floor with terrace, or penthouses (with solarium) on the third floor. All apartments comes with underground parking and closed storeroom. Complex also offers you a communal swimming pool with green areas, a gym with sauna, a children's playground and a pentaquin area. Playa Flamenca is a quiet beach-side residential urbanization, located 40 minutes drive from Alicante airport and 15 minutes drive from the bustling town of Torrevieja. The urbanisation made of apartments and villas sits on a well-kept, small beach with sun bed hire available during the summer months. Across the main road, inland from the complex, there is a large modern shopping centre w...