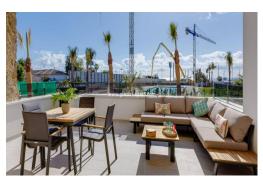

## REF. PS-24775 New Build · Apartment · Orihuela Costa

399.000€

PRICE:

NEW BUILD RESIDENTIAL IN PLAYA FLAMENCA New Build luxury complex of apartments with 2/3 bedrooms, 2 bathrooms and large terraces located in Playa Flamenca close to the sea. Most apartments have a sea view! You can choose from ground floor apartments with garden, apartments on the first and second floor with terrace, or penthouses (with solarium) on the third floor. All apartments comes with underground parking and closed storeroom. Complex also offers you a communal swimming pool with green areas, a gym with sauna, a children's playground and a pentaquin area. Playa Flamenca is a quiet beach-side residential urbanization, located 40 minutes drive from Alicante airport and 15 minutes drive from the bustling town of Torrevieja. The urbanisation made of apartments and villas sits on a well-kept, small beach with sun bed hire available during the summer months. Across the main road, inland from the complex, there is a large modern shopping centre w...