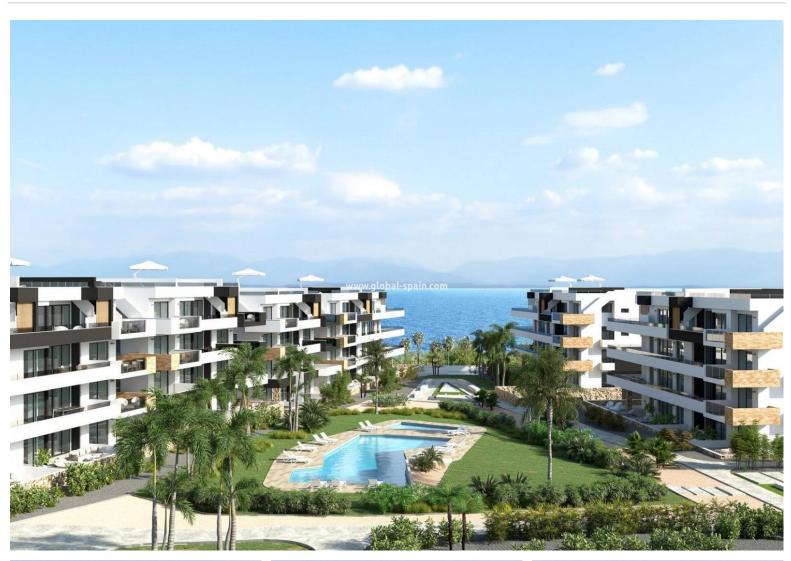

## REF. PS-24775 New Build · Apartment · Orihuela Costa

399.000€

PRICE:

NEW BUILD RESIDENTIAL IN PLAYA FLAMENCA New Build luxury complex of apartments with 2/3 bedrooms, 2 bathrooms and large terraces located in Playa Flamenca close to the sea. Most apartments have a sea view! You can choose from ground floor apartments with garden, apartments on the first and second floor with terrace, or penthouses (with solarium) on the third floor. All apartments comes with underground parking and closed storeroom. Complex also offers you a communal swimming pool with green areas, a gym with sauna, a children's playground and a pentaquin area. Playa Flamenca is a quiet beach-side residential urbanization, located 40 minutes drive from Alicante airport and 15 minutes drive from the bustling town of Torrevieja. The urbanisation made of apartments and villas sits on a well-kept, small beach with sun bed hire available during the summer months. Across the main road, inland from the complex, there is a large modern shopping centre w...