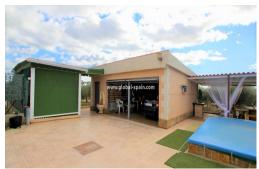

## PRICE: 320.000€

+ INFO

This large country house is located in an area with beautiful views over the mountains. The property is located in a nice neighborhood but offers a lot of privacy. The plot has a total area of 7,500 m2 and is completely fenced. The house is surrounded by fruit and olive trees. The villa consists of a living, dining and kitchen area, 3 double bedrooms, one of which has an en-suite bathroom, a separate family bathroom and a guest toilet. There is also a terrace of about 40m2. The property comes with two AC units and a wood burning stove The villa is close to several rural restaurants, 3 km away from a commercial center where there is a supermarket, 6 km away from the beaches of La Maria, 12 km away from the Quesda 18-hole golf course and 25 km away from Alicante airport. About 1/3 of the total land area is currently unused. However, the property offers a lot of potential, such as for the construction of padel courts, stables/kennels, rental...