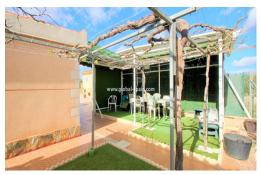

## PRICE: 320.000€

+ INFO

This large country house is located in an area with beautiful views over the mountains. The property is located in a nice neighborhood but offers a lot of privacy. The plot has a total area of 7,500 m2 and is completely fenced. The house is surrounded by fruit and olive trees. The villa consists of a living, dining and kitchen area, 3 double bedrooms, one of which has an en-suite bathroom, a separate family bathroom and a guest toilet. There is also a terrace of about 40m2. The property comes with two AC units and a wood burning stove The villa is close to several rural restaurants, 3 km away from a commercial center where there is a supermarket, 6 km away from the beaches of La Maria, 12 km away from the Quesda 18-hole golf course and 25 km away from Alicante airport. About 1/3 of the total land area is currently unused. However, the property offers a lot of potential, such as for the construction of padel courts, stables/kennels, rental...