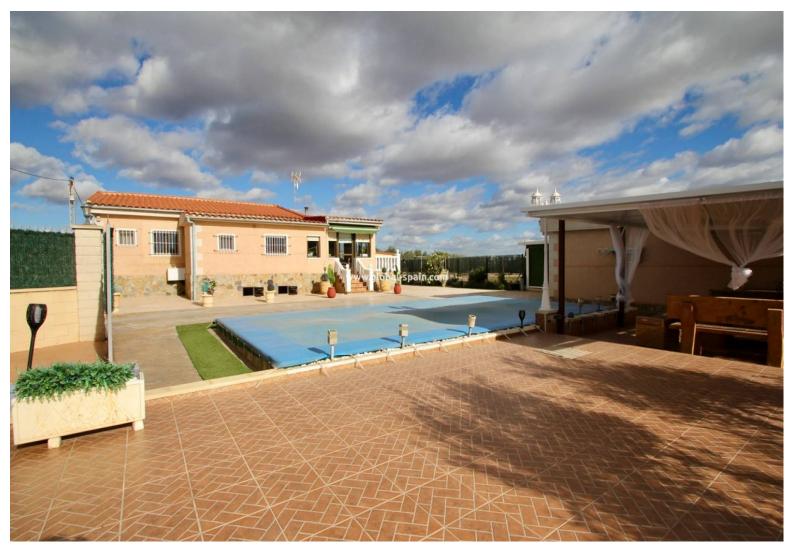

## PRICE: 320.000€

+ INFO

This large country house is located in an area with beautiful views over the mountains. The property is located in a nice neighborhood but offers a lot of privacy. The plot has a total area of 7,500 m2 and is completely fenced. The house is surrounded by fruit and olive trees. The villa consists of a living, dining and kitchen area, 3 double bedrooms, one of which has an en-suite bathroom, a separate family bathroom and a guest toilet. There is also a terrace of about 40m2. The property comes with two AC units and a wood burning stove The villa is close to several rural restaurants, 3 km away from a commercial center where there is a supermarket, 6 km away from the beaches of La Maria, 12 km away from the Quesda 18-hole golf course and 25 km away from Alicante airport. About 1/3 of the total land area is currently unused. However, the property offers a lot of potential, such as for the construction of padel courts, stables/kennels, rental...

## Characteristics

Furnished

Indoor lighting

Storage Room

White goods

Garage

Private pool

Terrace