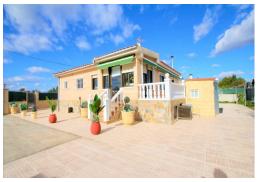

## PRICE: 320.000€

+ INFO

This large country house is located in an area with beautiful views over the mountains. The property is located in a nice neighborhood but offers a lot of privacy. The plot has a total area of 7,500 m2 and is completely fenced. The house is surrounded by fruit and olive trees. The villa consists of a living, dining and kitchen area, 3 double bedrooms, one of which has an en-suite bathroom, a separate family bathroom and a guest toilet. There is also a terrace of about 40m2. The property comes with two AC units and a wood burning stove The villa is close to several rural restaurants, 3 km away from a commercial center where there is a supermarket, 6 km away from the beaches of La Maria, 12 km away from the Quesda 18-hole golf course and 25 km away from Alicante airport. About 1/3 of the total land area is currently unused. However, the property offers a lot of potential, such as for the construction of padel courts, stables/kennels, rental...