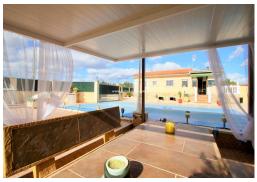

## PRICE: 320.000€

+ INFO

This large country house is located in an area with beautiful views over the mountains. The property is located in a nice neighborhood but offers a lot of privacy. The plot has a total area of 7,500 m2 and is completely fenced. The house is surrounded by fruit and olive trees. The villa consists of a living, dining and kitchen area, 3 double bedrooms, one of which has an en-suite bathroom, a separate family bathroom and a guest toilet. There is also a terrace of about 40m2. The property comes with two AC units and a wood burning stove The villa is close to several rural restaurants, 3 km away from a commercial center where there is a supermarket, 6 km away from the beaches of La Maria, 12 km away from the Quesda 18-hole golf course and 25 km away from Alicante airport. About 1/3 of the total land area is currently unused. However, the property offers a lot of potential, such as for the construction of padel courts, stables/kennels, rental...

## Characteristics

Furnished

Indoor lighting

Storage Room

White goods

Garage

Private pool

Terrace