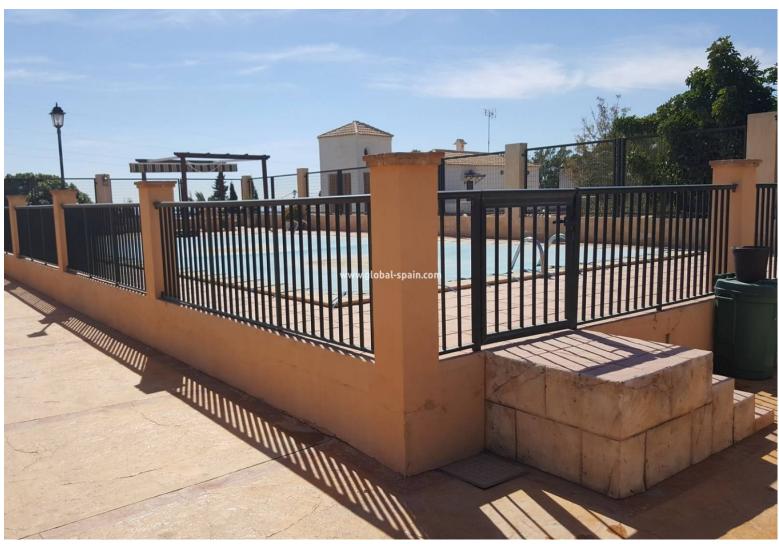

## PRICE: **600.000€**

Ground floor country house in urban area in Elche / Altabix just 25 min from the beach. The house consists of 5 bedrooms, 3 bathrooms, living room with fireplace, a large open kitchen, has a total area of 350m2 and a plot of 2400m2 with the possibility of adding 3 more rooms. There is a guest house that is currently used as a gym. The whole house has central air conditioning and there is a pre-installation for central heating. The garden is easy to maintain, there is a fully fenced 12x6m private pool, a large terrace, green areas and has a summer kitchen and a carport. The house is in a very quiet area and is equipped with high quality materials and is only 4 minutes from the city and 25 minutes from the airport.

## Characteristics

**AACC** 

Chimenea

fenced

garden

mountain views

Summer Kitchen

Trastero

BBQ

Country House

Garaje

Guest house

Piscina

terrace