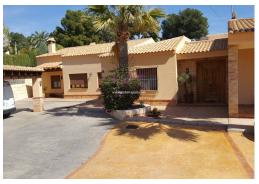

## PRICE: **600.000€**

Ground floor country house in urban area in Elche / Altabix just 25 min from the beach. The house consists of 5 bedrooms, 3 bathrooms, living room with fireplace, a large open kitchen, has a total area of 350m2 and a plot of 2400m2 with the possibility of adding 3 more rooms. There is a guest house that is currently used as a gym. The whole house has central air conditioning and there is a pre-installation for central heating. The garden is easy to maintain, there is a fully fenced 12x6m private pool, a large terrace, green areas and has a summer kitchen and a carport. The house is in a very quiet area and is equipped with high quality materials and is only 4 minutes from the city and 25 minutes from the airport.

## Characteristics

**AACC** 

Chimenea

fenced

garden

mountain views

Summer Kitchen

Trastero

BBQ

Country House

Garaje

Guest house

Piscina

terrace