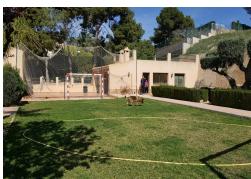

## PRICE: **600.000€**

Ground floor country house in urban area in Elche / Altabix just 25 min from the beach. The house consists of 5 bedrooms, 3 bathrooms, living room with fireplace, a large open kitchen, has a total area of 350m2 and a plot of 2400m2 with the possibility of adding 3 more rooms. There is a guest house that is currently used as a gym. The whole house has central air conditioning and there is a pre-installation for central heating. The garden is easy to maintain, there is a fully fenced 12x6m private pool, a large terrace, green areas and has a summer kitchen and a carport. The house is in a very quiet area and is equipped with high quality materials and is only 4 minutes from the city and 25 minutes from the airport.

## Characteristics

**AACC** 

Chimenea

fenced

garden

mountain views

Summer Kitchen

Trastero