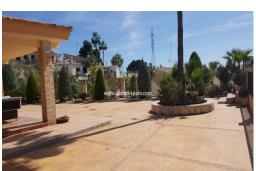

## PRICE: **600.000€**

Ground floor country house in urban area in Elche / Altabix just 25 min from the beach. The house consists of 5 bedrooms, 3 bathrooms, living room with fireplace, a large open kitchen, has a total area of 350m2 and a plot of 2400m2 with the possibility of adding 3 more rooms. There is a guest house that is currently used as a gym. The whole house has central air conditioning and there is a pre-installation for central heating. The garden is easy to maintain, there is a fully fenced 12x6m private pool, a large terrace, green areas and has a summer kitchen and a carport. The house is in a very quiet area and is equipped with high quality materials and is only 4 minutes from the city and 25 minutes from the airport.

## Characteristics

**AACC** 

Chimenea

fenced

garden

mountain views

Summer Kitchen

Trastero