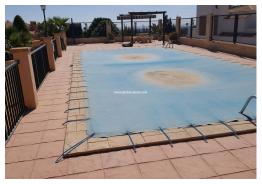

## PRICE: **600.000€**

Ground floor country house in urban area in Elche / Altabix just 25 min from the beach. The house consists of 5 bedrooms, 3 bathrooms, living room with fireplace, a large open kitchen, has a total area of 350m2 and a plot of 2400m2 with the possibility of adding 3 more rooms. There is a guest house that is currently used as a gym. The whole house has central air conditioning and there is a pre-installation for central heating. The garden is easy to maintain, there is a fully fenced 12x6m private pool, a large terrace, green areas and has a summer kitchen and a carport. The house is in a very quiet area and is equipped with high quality materials and is only 4 minutes from the city and 25 minutes from the airport.

BBQ

Country House

Garaje

Guest house

Piscina

terrace