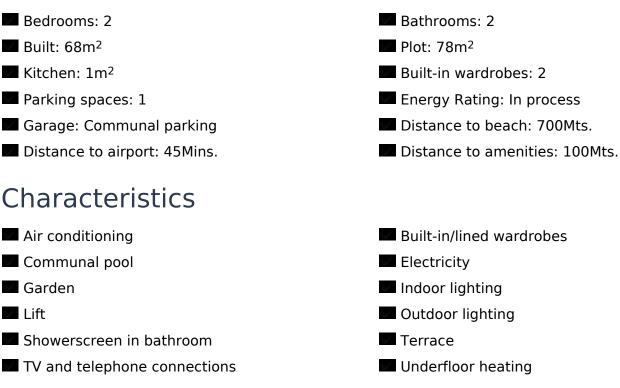

## PRICE: From 252.800€

These properties have 2 bedrooms and 2 bathrooms, penthouses with 3 bedrooms, 2 bathrooms and a private solarium. The ground floor also has a private garden overlooking the gardens and pools of the private urbanization. The penthouse floors have a large private solarium with access from the house. These properties enjoy large south-east facing terraces facing the communal green areas with several swimming pools. Each apartment also has an above ground parking space, as well as an aerothermal air conditioning system and underfloor heating in both bathrooms. Most houses have direct sea views from the first floor. The resort is a private urbanization with large tropical gardens, two communal swimming pools and one for children, gym, children's area and parking for cars and bicycles. The resort is located 700 meters from the beach of La Mata, next to the Torremarina shopping center, close to schools, public transport and other shopping areas a...

## key features

PHONE: +34 623 220 132 WHATSAPP: +34 681 955 283