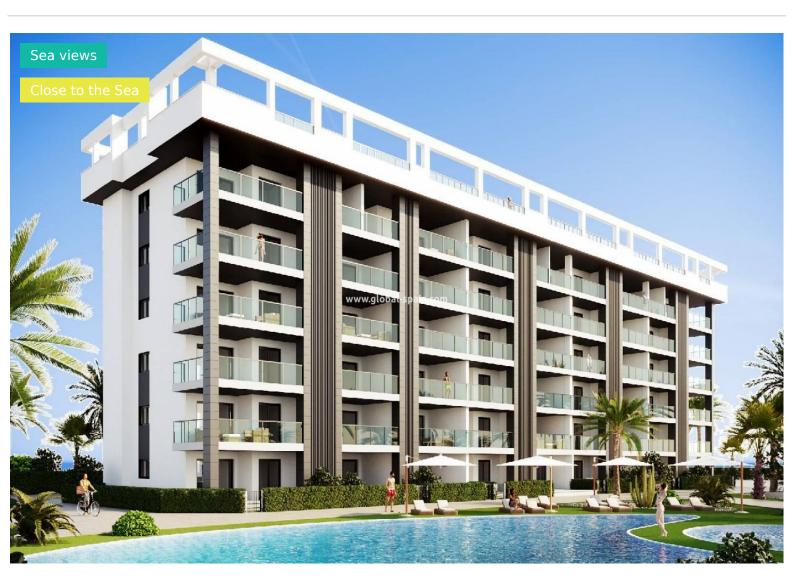

PRICE: From 252.800€

<u>REF. GS1568</u>

Apartment with sea view with 2 bedrooms and 2 bathrooms

15 2 BA

2 BATHROOMS

EMAIL: info@global-spain.com PHONE: +34 623 220 132 WHATSAPP: +34 681 955 283

www.global-spain.com

## PRICE: From 252.800€

These properties have 2 bedrooms and 2 bathrooms, penthouses with 3 bedrooms, 2 bathrooms and a private solarium. The ground floor also has a private garden overlooking the gardens and pools of the private urbanization. The penthouse floors have a large private solarium with access from the house. These properties enjoy large south-east facing terraces facing the communal green areas with several swimming pools. Each apartment also has an above ground parking space, as well as an aerothermal air conditioning system and underfloor heating in both bathrooms. Most houses have direct sea views from the first floor. The resort is a private urbanization with large tropical gardens, two communal swimming pools and one for children, gym, children's area and parking for cars and bicycles. The resort is located 700 meters from the beach of La Mata, next to the Torremarina shopping center, close to schools, public transport and other shopping areas a...