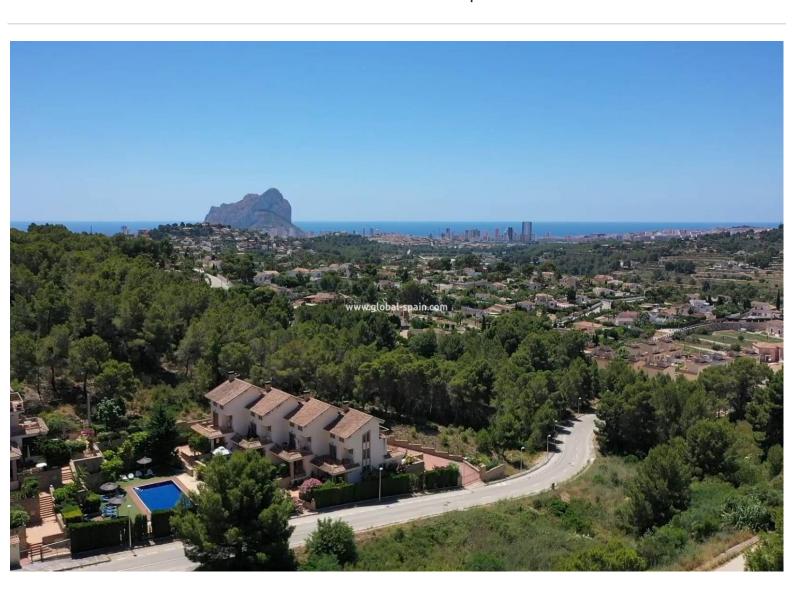

PRICE: **370.000€** 

REF. OH-39867 Resale · Land · Calpe

PRICE: 370.00€

Unique plot with incredible views of the sea and the rock, in a quiet and high level urbanization in Calpe. This beautiful project is located in the urbanization Empedrola, a quiet but well connected urbanization in Calpe, with all services and amenities 12 minutes away by car. With a magnificent south orientation and panoramic views of the village, the rock and the sea, this plot is located in a quiet area that will offer peace and relaxation to the new owners.