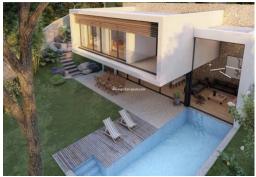

## REF. OH-99088 Resale · Villa · Calpe

PRICE: 687.000€

+ INFO

Magnificent newly built property with incredible open views in one of the best neighborhoods of Calpe, and very close to all services and the beach. This beautiful project is located in Empedrola, a quiet urbanization but well connected to Calpe, with all services and amenities 12 minutes by car. With a beautiful southwest orientation and panoramic views of the mountains of Oltá and Bernia, this house is located in a quiet area that will offer peace and relaxation to the new owners. The project offers the client the possibility to adapt and customize the design to their preferences. The design of VISTA OLTÁ has 3 bedrooms, one of them en suite and two double rooms with shared bathroom. It also has an office room with large windows to the garden. Spacious and modern kitchen open to a huge living room, with direct access to the covered parking and the pool, a perfect place to enjoy the stunning climate of the area and the beautiful views of...