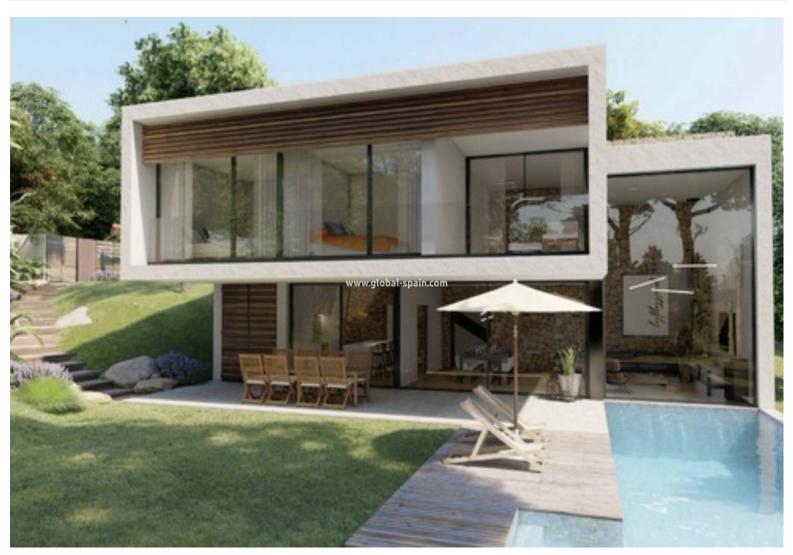

## REF. OH-99088 Resale · Villa · Calpe

PRICE: 687.000€

+ INFO

Magnificent newly built property with incredible open views in one of the best neighborhoods of Calpe, and very close to all services and the beach. This beautiful project is located in Empedrola, a quiet urbanization but well connected to Calpe, with all services and amenities 12 minutes by car. With a beautiful southwest orientation and panoramic views of the mountains of Oltá and Bernia, this house is located in a quiet area that will offer peace and relaxation to the new owners. The project offers the client the possibility to adapt and customize the design to their preferences. The design of VISTA OLTÁ has 3 bedrooms, one of them en suite and two double rooms with shared bathroom. It also has an office room with large windows to the garden. Spacious and modern kitchen open to a huge living room, with direct access to the covered parking and the pool, a perfect place to enjoy the stunning climate of the area and the beautiful views of...