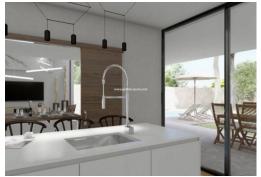

## REF. OH-99088 Resale · Villa · Calpe

PRICE: 687.000€

+ INFO

Magnificent newly built property with incredible open views in one of the best neighborhoods of Calpe, and very close to all services and the beach. This beautiful project is located in Empedrola, a quiet urbanization but well connected to Calpe, with all services and amenities 12 minutes by car. With a beautiful southwest orientation and panoramic views of the mountains of Oltá and Bernia, this house is located in a quiet area that will offer peace and relaxation to the new owners. The project offers the client the possibility to adapt and customize the design to their preferences. The design of VISTA OLTÁ has 3 bedrooms, one of them en suite and two double rooms with shared bathroom. It also has an office room with large windows to the garden. Spacious and modern kitchen open to a huge living room, with direct access to the covered parking and the pool, a perfect place to enjoy the stunning climate of the area and the beautiful views of...