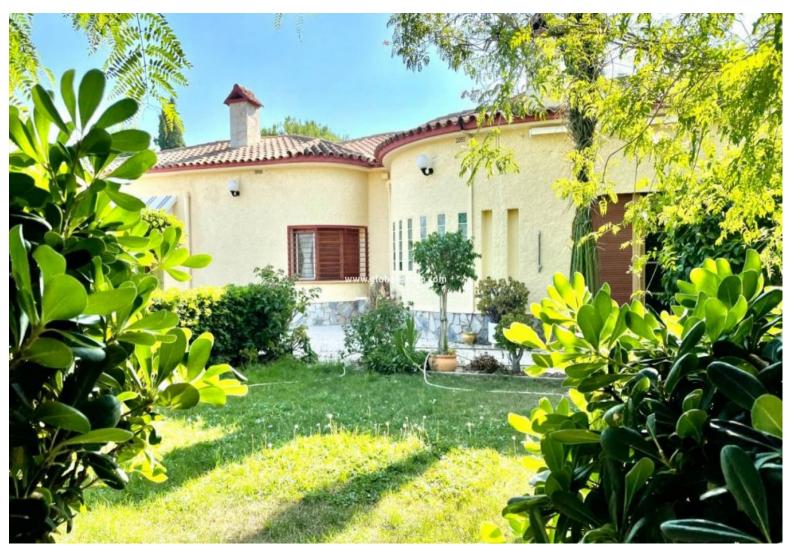

## REF. SC-65389 Resale · Country Property/Finca · Elche

429.000€

PRICE:

+ INFO

Country house 2 floors in Elche / Matola (Alicante) only 30 minutes from the beach, with mountain views. The house consists of 3 bedrooms, 2 bathrooms, a large living room with chimney, a closed kitchen and has a living area of 400m2 and a fenced plot of 2000m2. The garden is beautifully landscaped and very easy to maintain, there is a private pool, a covered terrace and a separate summer kitchen. Furthermore, the house has central heating, electricity and water and a carport for 3 cars. The house is located in a very quiet area, just two minutes from Matola and 30 minutes from the airport, in a good area to live all year round.