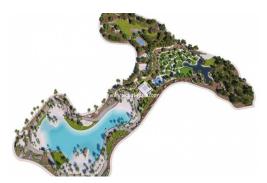

## From 476.000€

+ INFO

PRICE:

The homes are set around a spectacular central park, exclusively for owners\*. It has more than 120,000 m² of expertly landscaped areas, with several sports and leisure areas designed for the whole family. There are around 4,000 trees, mainly indigenous Mediterranean species, irrigated by a high-tech water collection system that makes this a sustainable place to live. Its 700,000-square-metre site is protected by perimeter fencing. Around-the-clock access control and security services keep everything safe. Because security equals peace of mind, whether you're at home or away. In the heart of Santa Rosalía, there is a wonderful garden with spots to enjoy nature, sport and leisure, where the beautiful lake is always a welcome presence. La jewel of La Reserva, an ideal spot to rest on its sandy beaches and relax in the sun. Sparkling waters entice you in for a cooling dip or some water sports. Come and spend evenings...