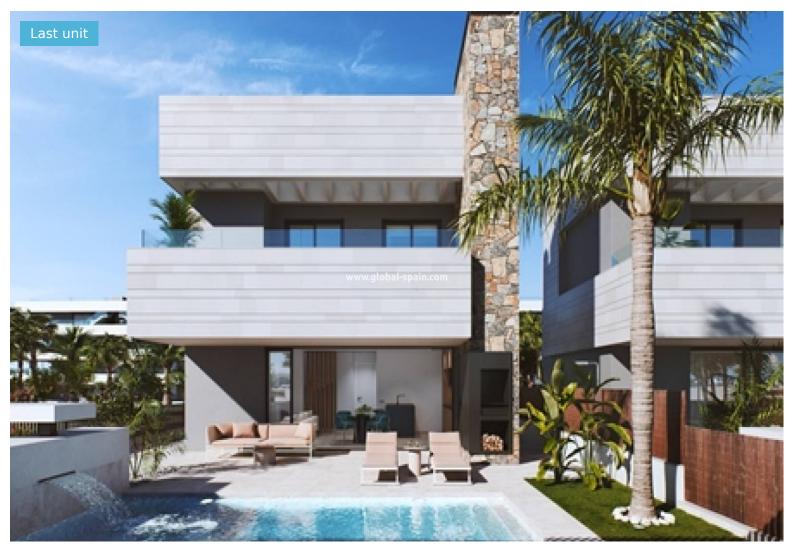

#### REF. GS1435 Beautiful villa in the Resort Santa Rosalía

PHONE: +34 623 220 132

WHATSAPP: +34 681 955 283

## From 476.000€

+ INFO

PRICE:

The homes are set around a spectacular central park, exclusively for owners\*. It has more than 120,000 m² of expertly landscaped areas, with several sports and leisure areas designed for the whole family. There are around 4,000 trees, mainly indigenous Mediterranean species, irrigated by a high-tech water collection system that makes this a sustainable place to live. Its 700,000-square-metre site is protected by perimeter fencing. Around-the-clock access control and security services keep everything safe. Because security equals peace of mind, whether you're at home or away. In the heart of Santa Rosalía, there is a wonderful garden with spots to enjoy nature, sport and leisure, where the beautiful lake is always a welcome presence. La jewel of La Reserva, an ideal spot to rest on its sandy beaches and relax in the sun. Sparkling waters entice you in for a cooling dip or some water sports. Come and spend evenings...

### key features

Bedrooms: 3

Built: 180m<sup>2</sup>

Kitchen: 1m<sup>2</sup>

Parking spaces: 1

Orientation: South east

Distance to beach: 4Km.

Bathrooms: 3