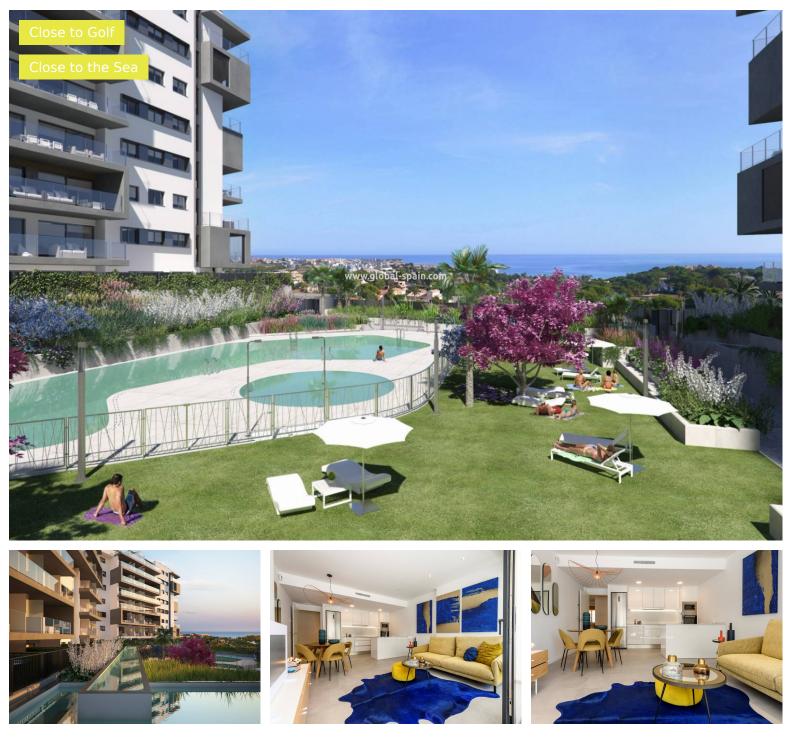

## PRICE: From 257.700€

This residence is located in the highest part of Campoamor, close to La Glea beach and the marina. A privileged enclave created in a symbiosis of sea and nature. In this area you can enjoy an unparalleled range of leisure activities: water sports à la carte, golf, horse riding, cycling routes... In this residence you can choose from apartments on the ground floor, apartments on the first floor and penthouses. They all have spacious terraces. The residential complex has several pedestrian accesses adapted for people with reduced mobility. The urbanization is completely fenced, has a guard post for access control, video intercom and access doors to the garages. In the spacious gardens you will find all kinds of seating areas, a children's playground, a large outdoor swimming pool with a smaller children's pool, a heated indoor pool and a fitness room and finally an area where you can store bicycles. The pool is surrounded by a large lawn w...