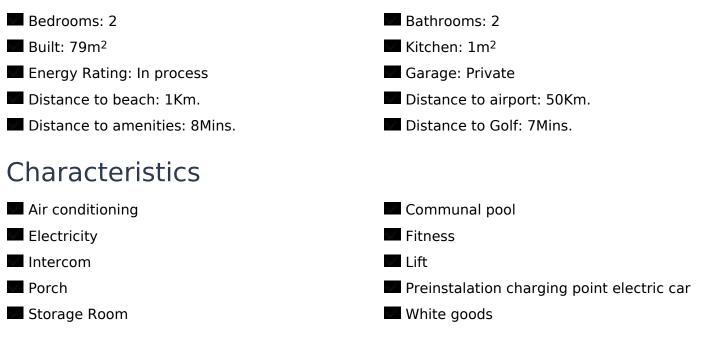

a you can enjoy an unparalleled range of leisure activities: water sports à la carte, golf, horse riding, cycling routes... In this residence you can choose from apartments on the ground floor, apartments on the first floor and penthouses. They all have spacious terraces. The residential complex has several pedestrian accesses adapted for people with reduced mobility. The urbanization is completely fenced, has a guard post for access control, video intercom and access doors to the garages. In the spacious gardens you will find all kinds of seating areas, a children's playground, a large outdoor swimming pool with a smaller children's pool, a heated indoor pool and a fitness room and finally an area where you can store bicycles. The pool is surrounded by a large lawn w...

## key features