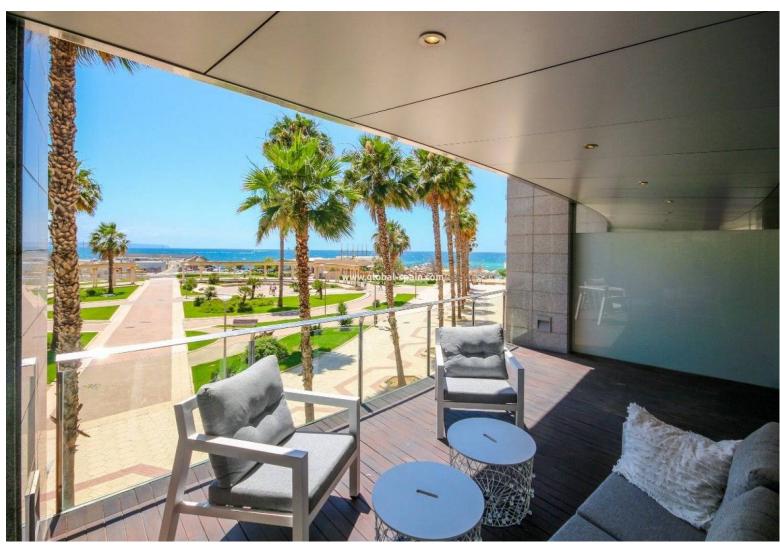

## 1.995.000€

+ INFO

PRICE:

This beautiful apartment is in an absolutely unique position right next to the beach of Palma and the idyllic marina at Portixol where you can enjoy all the stunning bars and restaurants. The breaktaking sea views from the front terrace looks out onto the Palma bay with also the luxury of only being a 10 minute walk to the centre of Palma. The South East facing apartment enjoys four bedrooms with 2 ensuite and 1 shared bathroom along with a separate quest toilet. The master bedroom suite is situated at the front of the apartment with a spacious dressing room and luxury bathroom with whirlpool Bath with massage jets and walk in shower with access to the front terrace. Towards the rear of the apartment there are a further 3 beautiful double bedrooms, with one being en-suite with a bath and overbite shower and the two other bedrooms enjoying a large bathroom and one with access to the back terrace shared with the kitchen. All the bedrooms are fitte...