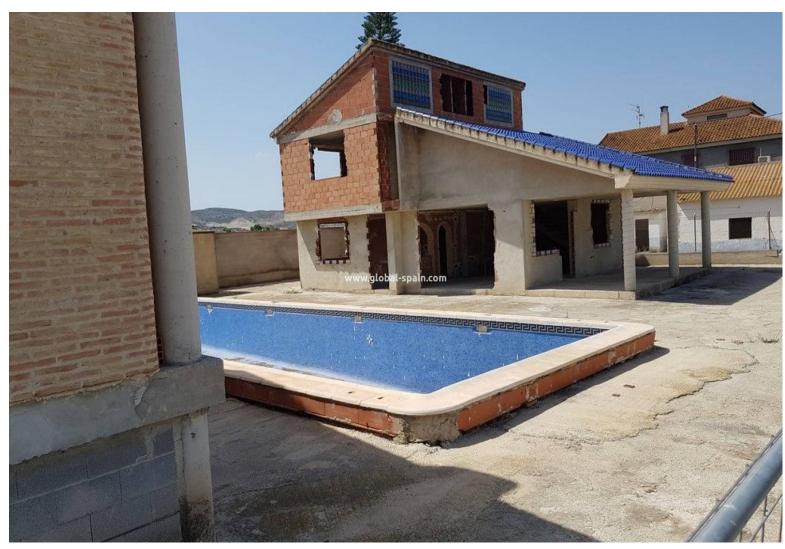

## PRICE: **199.000€**

+ INFO

2 rustic country houses to be completed with a large storage shed just 30 minutes from the beach with mountain views. A unique opportunity as a good investment for the future 2 houses, the first of 243m2 includes 3 bedrooms, 2 bathrooms, living room, kitchen and terrace. The second house of 463 m2 includes 4 bedrooms, 2 bathrooms, living room, terrace and a large basement. Outside a large pool of 18x5 meters. There is also a 125m2 warehouse on a 1.600m2 plot. The property is just 2 km from Beniel, 800 meters from Mojon, 6 minutes drive from Orihuela and 35 minutes from the beaches. The estimated budget for the completion of the two houses is approximately 218.000â\[ \to \] (with contractors). The estimated value of the property when fully completed is 750.000â\[ \to \]. If you have any questions about this property, do not hesitate to contact us.