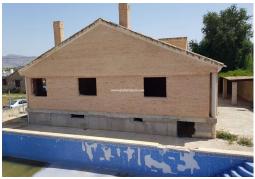

## PRICE: **199.000€**

+ INFO

2 rustic country houses to be completed with a large storage shed just 30 minutes from the beach with mountain views. A unique opportunity as a good investment for the future 2 houses, the first of 243m2 includes 3 bedrooms, 2 bathrooms, living room, kitchen and terrace. The second house of 463 m2 includes 4 bedrooms, 2 bathrooms, living room, terrace and a large basement. Outside a large pool of 18x5 meters. There is also a 125m2 warehouse on a 1.600m2 plot. The property is just 2 km from Beniel, 800 meters from Mojon, 6 minutes drive from Orihuela and 35 minutes from the beaches. The estimated budget for the completion of the two houses is approximately 218.000â\[ \to \] (with contractors). The estimated value of the property when fully completed is 750.000â\[ \to \]. If you have any questions about this property, do not hesitate to contact us.