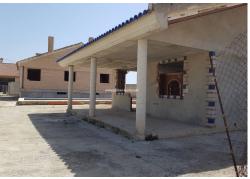

## PRICE: **199.000€**

+ INFO

2 rustic country houses to be completed with a large storage shed just 30 minutes from the beach with mountain views. A unique opportunity as a good investment for the future 2 houses, the first of 243m2 includes 3 bedrooms, 2 bathrooms, living room, kitchen and terrace. The second house of 463 m2 includes 4 bedrooms, 2 bathrooms, living room, terrace and a large basement. Outside a large pool of 18x5 meters. There is also a 125m2 warehouse on a 1.600m2 plot. The property is just 2 km from Beniel, 800 meters from Mojon, 6 minutes drive from Orihuela and 35 minutes from the beaches. The estimated budget for the completion of the two houses is approximately 218.000â\[ \to \] (with contractors). The estimated value of the property when fully completed is 750.000â\[ \to \]. If you have any questions about this property, do not hesitate to contact us.