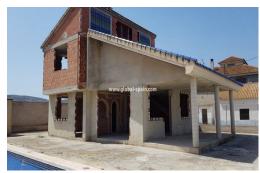

## PRICE: **199.000€**

+ INFO

2 rustic country houses to be completed with a large storage shed just 30 minutes from the beach with mountain views. A unique opportunity as a good investment for the future 2 houses, the first of 243m2 includes 3 bedrooms, 2 bathrooms, living room, kitchen and terrace. The second house of 463 m2 includes 4 bedrooms, 2 bathrooms, living room, terrace and a large basement. Outside a large pool of 18x5 meters. There is also a 125m2 warehouse on a 1.600m2 plot. The property is just 2 km from Beniel, 800 meters from Mojon, 6 minutes drive from Orihuela and 35 minutes from the beaches. The estimated budget for the completion of the two houses is approximately 218.000â\[ \to \] (with contractors). The estimated value of the property when fully completed is 750.000â\[ \to \]. If you have any questions about this property, do not hesitate to contact us.