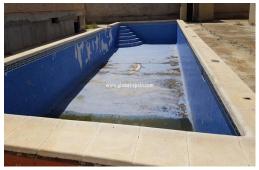

## PRICE: **199.000€**

+ INFO

2 rustic country houses to be completed with a large storage shed just 30 minutes from the beach with mountain views. A unique opportunity as a good investment for the future 2 houses, the first of 243m2 includes 3 bedrooms, 2 bathrooms, living room, kitchen and terrace. The second house of 463 m2 includes 4 bedrooms, 2 bathrooms, living room, terrace and a large basement. Outside a large pool of 18x5 meters. There is also a 125m2 warehouse on a 1.600m2 plot. The property is just 2 km from Beniel, 800 meters from Mojon, 6 minutes drive from Orihuela and 35 minutes from the beaches. The estimated budget for the completion of the two houses is approximately 218.000â\[ \to \] (with contractors). The estimated value of the property when fully completed is 750.000â\[ \to \]. If you have any questions about this property, do not hesitate to contact us.