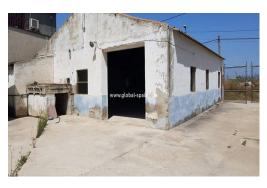

## PRICE: **199.000€**

+ INFO

2 rustic country houses to be completed with a large storage shed just 30 minutes from the beach with mountain views. A unique opportunity as a good investment for the future 2 houses, the first of 243m2 includes 3 bedrooms, 2 bathrooms, living room, kitchen and terrace. The second house of 463 m2 includes 4 bedrooms, 2 bathrooms, living room, terrace and a large basement. Outside a large pool of 18x5 meters. There is also a 125m2 warehouse on a 1.600m2 plot. The property is just 2 km from Beniel, 800 meters from Mojon, 6 minutes drive from Orihuela and 35 minutes from the beaches. The estimated budget for the completion of the two houses is approximately 218.000â\[ \to \] (with contractors). The estimated value of the property when fully completed is 750.000â\[ \to \]. If you have any questions about this property, do not hesitate to contact us.