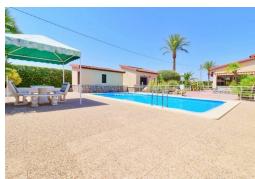

## REF. SC-49404 Resale · Country Property/Finca · Elche

PRICE: 380.000€

+ INFO

Rustic ground floor country house in perfect condition in Elche / Matola (Alicante), just 25 minutes from the beach with mountain views. The house consists of 3 bedrooms, with the possibility of another room, 2 bathrooms, a large living room with chimney, a kitchen with utility room and has a living area of 195m2 and a fenced plot of 2000m2. There is also a storage room, a glass terrace and a terrace. The house has air condition. In the easy to maintain garden is a fenced private pool, a summer kitchen and another building with guest room and bathroom. Furthermore there is a closed garage for 3 cars. The house is in a very quiet area with paved road and only 3 minutes from Elche and 20 minutes from the airport.