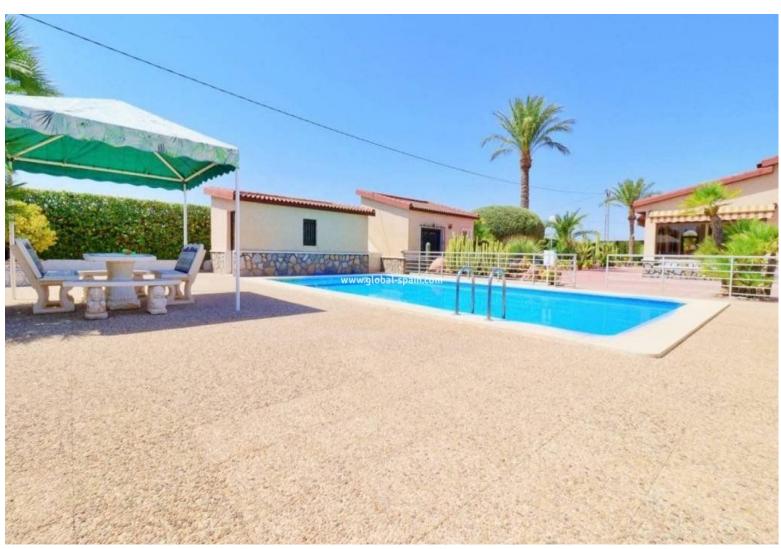

## REF. SC-49404 Resale · Country Property/Finca · Elche

PRICE: 380.000€

+ INFO

Rustic ground floor country house in perfect condition in Elche / Matola (Alicante), just 25 minutes from the beach with mountain views. The house consists of 3 bedrooms, with the possibility of another room, 2 bathrooms, a large living room with chimney, a kitchen with utility room and has a living area of 195m2 and a fenced plot of 2000m2. There is also a storage room, a glass terrace and a terrace. The house has air condition. In the easy to maintain garden is a fenced private pool, a summer kitchen and another building with guest room and bathroom. Furthermore there is a closed garage for 3 cars. The house is in a very quiet area with paved road and only 3 minutes from Elche and 20 minutes from the airport.