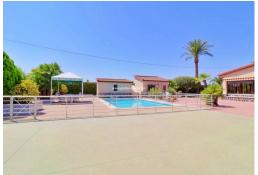

## REF. SC-49404 Resale · Country Property/Finca · Elche

PRICE: 380.000€

+ INFO

Rustic ground floor country house in perfect condition in Elche / Matola (Alicante), just 25 minutes from the beach with mountain views. The house consists of 3 bedrooms, with the possibility of another room, 2 bathrooms, a large living room with chimney, a kitchen with utility room and has a living area of 195m2 and a fenced plot of 2000m2. There is also a storage room, a glass terrace and a terrace. The house has air condition. In the easy to maintain garden is a fenced private pool, a summer kitchen and another building with guest room and bathroom. Furthermore there is a closed garage for 3 cars. The house is in a very quiet area with paved road and only 3 minutes from Elche and 20 minutes from the airport.