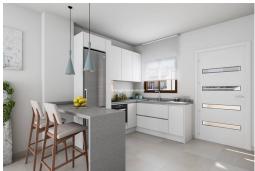

# From 209.000€

PRICE:

GROUND FLOOR APARTMENTS WITH 2 BEDROOMS AND 2 BATHROOMS IN SAN PEDRO DEL PINATAR This residence consists of apartments with 2 bedrooms and 2 bathrooms, located in the area of Lo Pagan, in San Pedro del Pinatar. The residence has apartments on the ground floor with garden/private space (33m²), or on the first floor with a solarium (52m²). All apartments have a modern design and are built with quality materials. In addition, the residence has a beautiful communal area with garden and two communal swimming pools. Also included in the price: automatic blinds and kitchen appliances (ceramic hob, extractor hood, oven, refrigerator, washing machine and dishwasher) Location: Lo Pagán is part of San Pedro del Pinatar, in the north of the Mar Menor on the Costa Cálida. Although traditionally considered a tourist zone, more and more people are coming to live here because of the pleasant winter climate. The benefits of the mud baths so typical of...