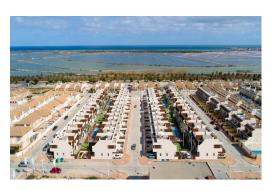

# From 209.000€

PRICE:

GROUND FLOOR APARTMENTS WITH 2 BEDROOMS AND 2 BATHROOMS IN SAN PEDRO DEL PINATAR This residence consists of apartments with 2 bedrooms and 2 bathrooms, located in the area of Lo Pagan, in San Pedro del Pinatar. The residence has apartments on the ground floor with garden/private space (33m²), or on the first floor with a solarium (52m²). All apartments have a modern design and are built with quality materials. In addition, the residence has a beautiful communal area with garden and two communal swimming pools. Also included in the price: automatic blinds and kitchen appliances (ceramic hob, extractor hood, oven, refrigerator, washing machine and dishwasher) Location: Lo Pagán is part of San Pedro del Pinatar, in the north of the Mar Menor on the Costa Cálida. Although traditionally considered a tourist zone, more and more people are coming to live here because of the pleasant winter climate. The benefits of the mud baths so typical of...