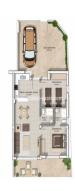

# From 209.000€

PRICE:

GROUND FLOOR APARTMENTS WITH 2 BEDROOMS AND 2 BATHROOMS IN SAN PEDRO DEL PINATAR This residence consists of apartments with 2 bedrooms and 2 bathrooms, located in the area of Lo Pagan, in San Pedro del Pinatar. The residence has apartments on the ground floor with garden/private space (33m²), or on the first floor with a solarium (52m²). All apartments have a modern design and are built with quality materials. In addition, the residence has a beautiful communal area with garden and two communal swimming pools. Also included in the price: automatic blinds and kitchen appliances (ceramic hob, extractor hood, oven, refrigerator, washing machine and dishwasher) Location: Lo Pagán is part of San Pedro del Pinatar, in the north of the Mar Menor on the Costa Cálida. Although traditionally considered a tourist zone, more and more people are coming to live here because of the pleasant winter climate. The benefits of the mud baths so typical of...

### key features

Bedrooms: 2

Built: 66m<sup>2</sup>

Kitchen: 1m<sup>2</sup>

Built-in wardrobes: 2

Garage: Parking space on plot

Distance to airport: 11Km.

Bathrooms: 2

Plot: 99m<sup>2</sup>

Toilets: 2

Energy Rating: In process

Distance to beach: 1Km.

Distance to amenities: 300Mts.