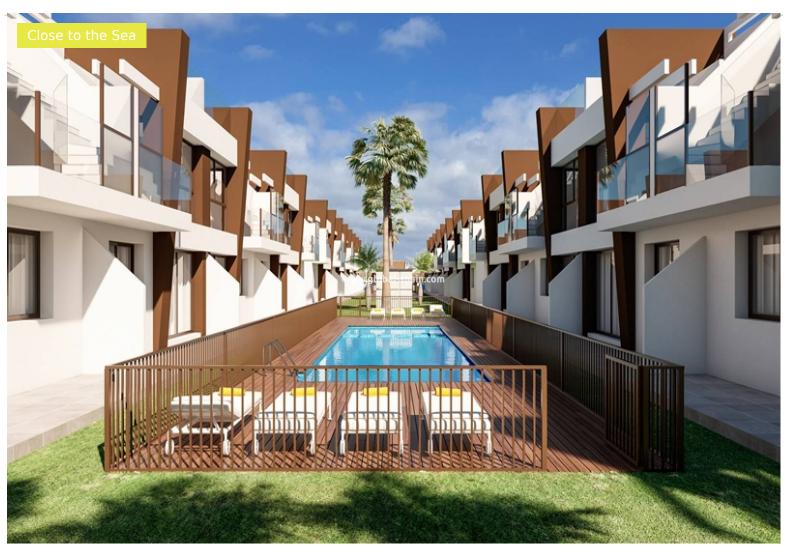

# From 209.000€

PRICE:

GROUND FLOOR APARTMENTS WITH 2 BEDROOMS AND 2 BATHROOMS IN SAN PEDRO DEL PINATAR This residence consists of apartments with 2 bedrooms and 2 bathrooms, located in the area of Lo Pagan, in San Pedro del Pinatar. The residence has apartments on the ground floor with garden/private space (33m²), or on the first floor with a solarium (52m²). All apartments have a modern design and are built with quality materials. In addition, the residence has a beautiful communal area with garden and two communal swimming pools. Also included in the price: automatic blinds and kitchen appliances (ceramic hob, extractor hood, oven, refrigerator, washing machine and dishwasher) Location: Lo Pagán is part of San Pedro del Pinatar, in the north of the Mar Menor on the Costa Cálida. Although traditionally considered a tourist zone, more and more people are coming to live here because of the pleasant winter climate. The benefits of the mud baths so typical of...

#### Characteristics

Communal pool

Preinstalation Airconditioning

Terrace

Electricity

Preinstalation charging point electric car

White goods