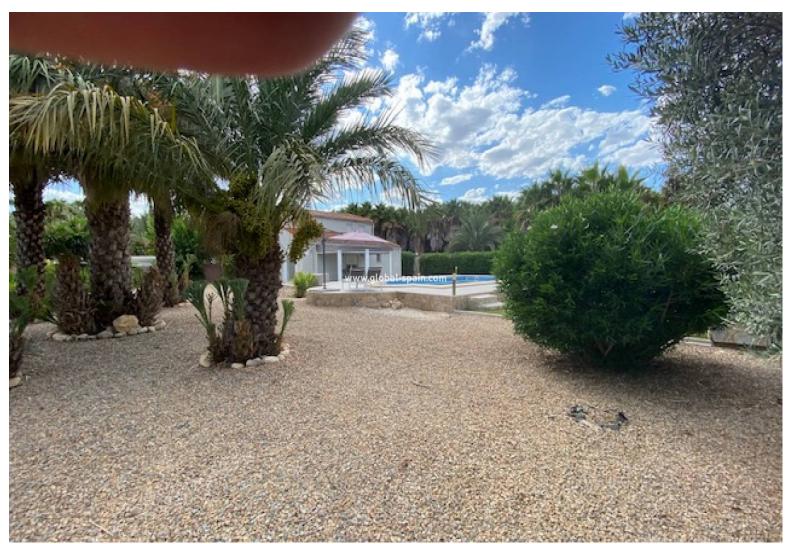

## PRICE: 450.000 **439.000€**

+ INFO

Hidden gem of a unique country house, quietly located in Matola, 10 min. from Elx, 5 min. from the airport, 25 min. from Murcia, +-25 min. from various seaside resorts. When you enter the house you immediately feel at home. You enter directly into a very large open living space with an open kitchen and large windows that provide plenty of natural light. All areas are connected in such a way that everything is practical to use. Not to mention the covered terrace, a terrace of  $50\text{m}^2$ , part of which can be closed with glass curtains. There is an unobstructed view of the beautiful garden with a few hundred palm trees and the swimming pool from which you have direct access to the house. The house has 4 bedrooms, 2 bathrooms and a guest toilet. Ideal to create your own guest house above the house, it is now attached to the house but can be fully privatized with a minor intervention. There is a private well, city water, other water to irrigate the ...