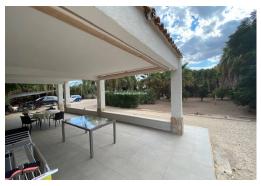

## PRICE: 450.000 **439.000€**

+ INFO

Hidden gem of a unique country house, quietly located in Matola, 10 min. from Elx, 5 min. from the airport, 25 min. from Murcia, +-25 min. from various seaside resorts. When you enter the house you immediately feel at home. You enter directly into a very large open living space with an open kitchen and large windows that provide plenty of natural light. All areas are connected in such a way that everything is practical to use. Not to mention the covered terrace, a terrace of  $50\text{m}^2$ , part of which can be closed with glass curtains. There is an unobstructed view of the beautiful garden with a few hundred palm trees and the swimming pool from which you have direct access to the house. The house has 4 bedrooms, 2 bathrooms and a guest toilet. Ideal to create your own guest house above the house, it is now attached to the house but can be fully privatized with a minor intervention. There is a private well, city water, other water to irrigate the ...