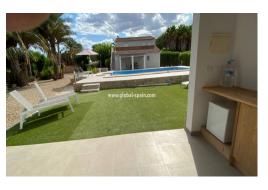

## PRICE: 450.000 **439.000€**

+ INFO

Hidden gem of a unique country house, quietly located in Matola, 10 min. from Elx, 5 min. from the airport, 25 min. from Murcia, +-25 min. from various seaside resorts. When you enter the house you immediately feel at home. You enter directly into a very large open living space with an open kitchen and large windows that provide plenty of natural light. All areas are connected in such a way that everything is practical to use. Not to mention the covered terrace, a terrace of  $50\text{m}^2$ , part of which can be closed with glass curtains. There is an unobstructed view of the beautiful garden with a few hundred palm trees and the swimming pool from which you have direct access to the house. The house has 4 bedrooms, 2 bathrooms and a guest toilet. Ideal to create your own guest house above the house, it is now attached to the house but can be fully privatized with a minor intervention. There is a private well, city water, other water to irrigate the ...