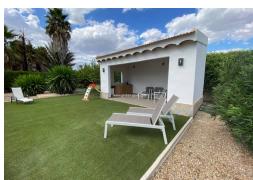

## PRICE: 450.000 **439.000€**

+ INFO

Hidden gem of a unique country house, quietly located in Matola, 10 min. from Elx, 5 min. from the airport, 25 min. from Murcia, +-25 min. from various seaside resorts. When you enter the house you immediately feel at home. You enter directly into a very large open living space with an open kitchen and large windows that provide plenty of natural light. All areas are connected in such a way that everything is practical to use. Not to mention the covered terrace, a terrace of  $50\text{m}^2$ , part of which can be closed with glass curtains. There is an unobstructed view of the beautiful garden with a few hundred palm trees and the swimming pool from which you have direct access to the house. The house has 4 bedrooms, 2 bathrooms and a guest toilet. Ideal to create your own guest house above the house, it is now attached to the house but can be fully privatized with a minor intervention. There is a private well, city water, other water to irrigate the ...