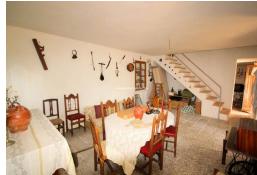

## PRICE: **800.000€**

+ INFO

Charming rustic farm house with 200 m2 built, located in the mountains with spectacular panoramic views of the valley. It has approximately 3750 m2 of land with almond orchard. The house has 2 floors with 3 spacious bedrooms, dining room, large kitchen, lounge, terrace, wood stove, fireplace, garage, porch and bathroom. It also has buildings for animals. The house has water, electricity to be connected to the foot of land. Easy access by paved road. The house needs renovation. Has close neighbors, a quiet place for nature lovers and country. Possibility of own well. 7 minutes from downtown and 12 minutes of Andratx Puerto Andratx. Location: Countryside Parking: Yes Garden: Yes Orientation: South Good Road Access Porch Renovation Needed Pool: No Pool Kitchen: Needs modernising