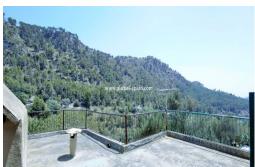

## PRICE: **800.000€**

+ INFO

Charming rustic farm house with 200 m2 built, located in the mountains with spectacular panoramic views of the valley. It has approximately 3750 m2 of land with almond orchard. The house has 2 floors with 3 spacious bedrooms, dining room, large kitchen, lounge, terrace, wood stove, fireplace, garage, porch and bathroom. It also has buildings for animals. The house has water, electricity to be connected to the foot of land. Easy access by paved road. The house needs renovation. Has close neighbors, a quiet place for nature lovers and country. Possibility of own well. 7 minutes from downtown and 12 minutes of Andratx Puerto Andratx. Location: Countryside Parking: Yes Garden: Yes Orientation: South Good Road Access Porch Renovation Needed Pool: No Pool Kitchen: Needs modernising