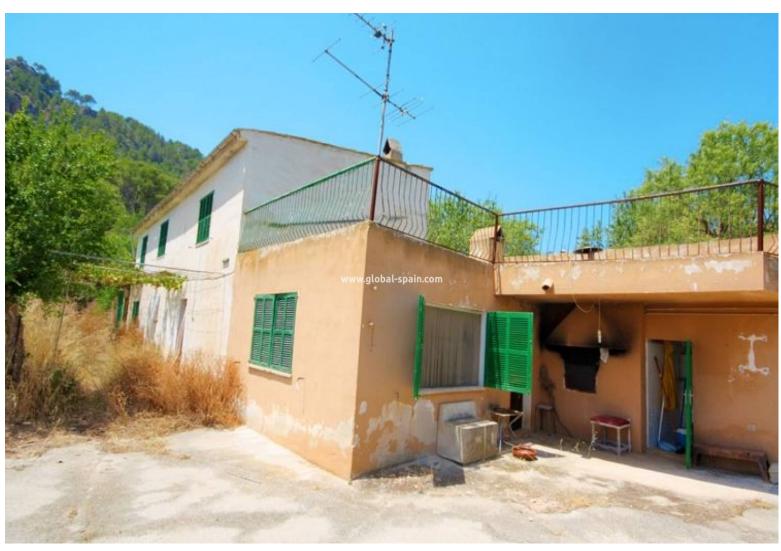

## PRICE: **800.000€**

+ INFO

Charming rustic farm house with 200 m2 built, located in the mountains with spectacular panoramic views of the valley. It has approximately 3750 m2 of land with almond orchard. The house has 2 floors with 3 spacious bedrooms, dining room, large kitchen, lounge, terrace, wood stove, fireplace, garage, porch and bathroom. It also has buildings for animals. The house has water, electricity to be connected to the foot of land. Easy access by paved road. The house needs renovation. Has close neighbors, a quiet place for nature lovers and country. Possibility of own well. 7 minutes from downtown and 12 minutes of Andratx Puerto Andratx. Location: Countryside Parking: Yes Garden: Yes Orientation: South Good Road Access Porch Renovation Needed Pool: No Pool Kitchen: Needs modernising