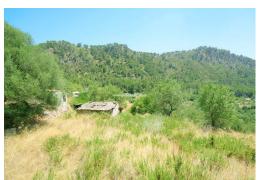

## PRICE: **800.000€**

+ INFO

Charming rustic farm house with 200 m2 built, located in the mountains with spectacular panoramic views of the valley. It has approximately 3750 m2 of land with almond orchard. The house has 2 floors with 3 spacious bedrooms, dining room, large kitchen, lounge, terrace, wood stove, fireplace, garage, porch and bathroom. It also has buildings for animals. The house has water, electricity to be connected to the foot of land. Easy access by paved road. The house needs renovation. Has close neighbors, a quiet place for nature lovers and country. Possibility of own well. 7 minutes from downtown and 12 minutes of Andratx Puerto Andratx. Location: Countryside Parking: Yes Garden: Yes Orientation: South Good Road Access Porch Renovation Needed Pool: No Pool Kitchen: Needs modernising