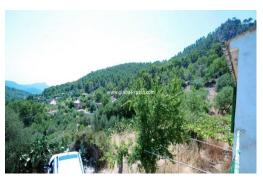

## PRICE: **800.000€**

+ INFO

Charming rustic farm house with 200 m2 built, located in the mountains with spectacular panoramic views of the valley. It has approximately 3750 m2 of land with almond orchard. The house has 2 floors with 3 spacious bedrooms, dining room, large kitchen, lounge, terrace, wood stove, fireplace, garage, porch and bathroom. It also has buildings for animals. The house has water, electricity to be connected to the foot of land. Easy access by paved road. The house needs renovation. Has close neighbors, a quiet place for nature lovers and country. Possibility of own well. 7 minutes from downtown and 12 minutes of Andratx Puerto Andratx. Location: Countryside Parking: Yes Garden: Yes Orientation: South Good Road Access Porch Renovation Needed Pool: No Pool Kitchen: Needs modernising