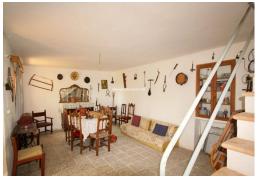

## PRICE: **800.000€**

+ INFO

Charming rustic farm house with 200 m2 built, located in the mountains with spectacular panoramic views of the valley. It has approximately 3750 m2 of land with almond orchard. The house has 2 floors with 3 spacious bedrooms, dining room, large kitchen, lounge, terrace, wood stove, fireplace, garage, porch and bathroom. It also has buildings for animals. The house has water, electricity to be connected to the foot of land. Easy access by paved road. The house needs renovation. Has close neighbors, a quiet place for nature lovers and country. Possibility of own well. 7 minutes from downtown and 12 minutes of Andratx Puerto Andratx. Location: Countryside Parking: Yes Garden: Yes Orientation: South Good Road Access Porch Renovation Needed Pool: No Pool Kitchen: Needs modernising