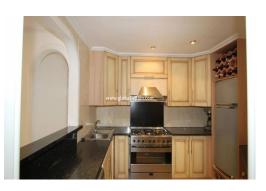

# PRICE: **795.000€**

Stunning frontline apartment with breathtaking views over the Mediterranean. This apartment has been well looked after and would be ideal for all year round living or a holiday home. The apartment is approximately 100m2 and consists of 2 double bedrooms and 2 bathrooms, a good size fully equipped kitchen and spacious living area that looks out on to the impressive sea views. There is a large terrace to enjoy that is accessed from the lounge and from the master bedroom. This property also has direct sea access. Located only 10 minutes from Palmanova, with a long white sandy beach running alongside the promenade. Bars cafes and restaurants are in abundance with something for everyone. For more details, or to arrange viewings, please do not hesitate to contact us.