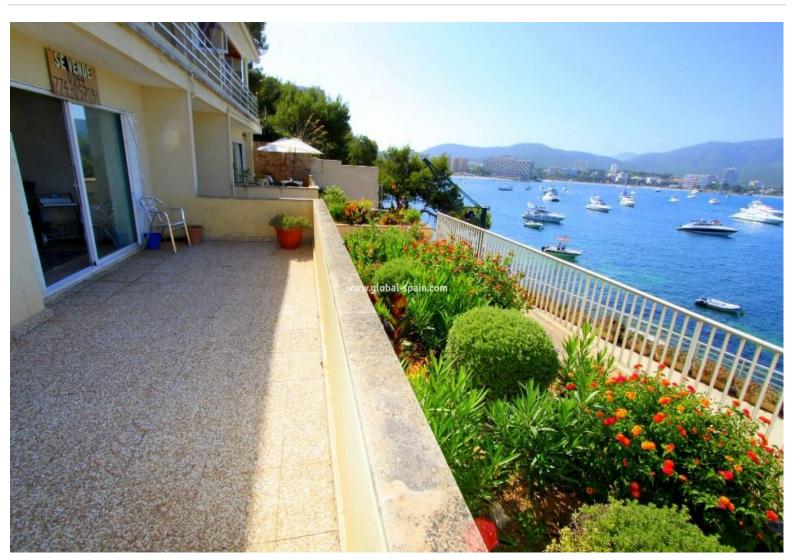

# PRICE: **795.000€**

Stunning frontline apartment with breathtaking views over the Mediterranean. This apartment has been well looked after and would be ideal for all year round living or a holiday home. The apartment is approximately 100m2 and consists of 2 double bedrooms and 2 bathrooms, a good size fully equipped kitchen and spacious living area that looks out on to the impressive sea views. There is a large terrace to enjoy that is accessed from the lounge and from the master bedroom. This property also has direct sea access. Located only 10 minutes from Palmanova, with a long white sandy beach running alongside the promenade. Bars cafes and restaurants are in abundance with something for everyone. For more details, or to arrange viewings, please do not hesitate to contact us.

### Characteristics

sea views