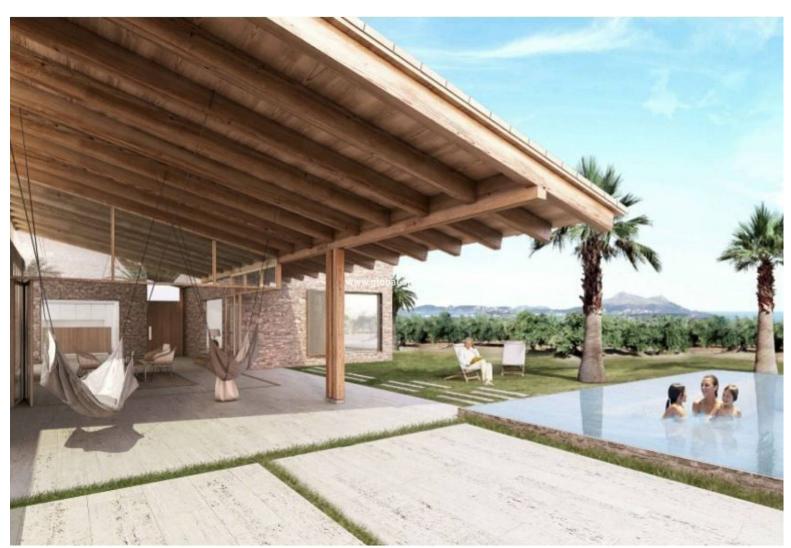

## 3.900.000€

+ INFO

PRICE:

On the way from Muro to Can Picafort, an extraordinary project is being created. A buyer now has the opportunity to influence the design of the 7-bedroom planned villa with his personal ideas for the design. From the property you can enjoy a great panoramic view over the bay of Alcudia. At the moment: -20,000 m² of plantation of olive and almond trees with irrigation and own well (possibility of farmer to grow it). -Nave agricultural of 150 m² (already built). The plan is : - Place of new construction, 600 m² on 2 floors and a basement, 7 rooms with a bathroom en suite, kitchen, dining room and lounge in a spacious space, sauna, indoor pool, cinema and multipurpose room. Home automation applied to energy efficiency, safety and comfort. Possibility of introducing changes in the housing project. - 3,000 m² of gardens, outdoor pool and solarium, rural architecture avangarde. The final price, including the plot and finca will be - 2.5 mil...