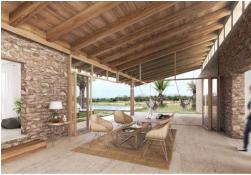

## 3.900.000€

+ INFO

PRICE:

On the way from Muro to Can Picafort, an extraordinary project is being created. A buyer now has the opportunity to influence the design of the 7-bedroom planned villa with his personal ideas for the design. From the property you can enjoy a great panoramic view over the bay of Alcudia. At the moment: -20,000 m² of plantation of olive and almond trees with irrigation and own well (possibility of farmer to grow it). -Nave agricultural of 150 m² (already built). The plan is : - Place of new construction, 600 m² on 2 floors and a basement, 7 rooms with a bathroom en suite, kitchen, dining room and lounge in a spacious space, sauna, indoor pool, cinema and multipurpose room. Home automation applied to energy efficiency, safety and comfort. Possibility of introducing changes in the housing project. - 3,000 m² of gardens, outdoor pool and solarium, rural architecture avangarde. The final price, including the plot and finca will be - 2.5 mil...