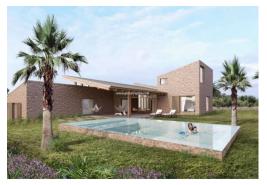

## 3.900.000€

+ INFO

PRICE:

On the way from Muro to Can Picafort, an extraordinary project is being created. A buyer now has the opportunity to influence the design of the 7-bedroom planned villa with his personal ideas for the design. From the property you can enjoy a great panoramic view over the bay of Alcudia. At the moment: -20,000 m² of plantation of olive and almond trees with irrigation and own well (possibility of farmer to grow it). -Nave agricultural of 150 m² (already built). The plan is : - Place of new construction, 600 m² on 2 floors and a basement, 7 rooms with a bathroom en suite, kitchen, dining room and lounge in a spacious space, sauna, indoor pool, cinema and multipurpose room. Home automation applied to energy efficiency, safety and comfort. Possibility of introducing changes in the housing project. - 3,000 m² of gardens, outdoor pool and solarium, rural architecture avangarde. The final price, including the plot and finca will be - 2.5 mil...