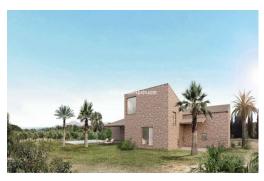

## 3.900.000€

+ INFO

PRICE:

On the way from Muro to Can Picafort, an extraordinary project is being created. A buyer now has the opportunity to influence the design of the 7-bedroom planned villa with his personal ideas for the design. From the property you can enjoy a great panoramic view over the bay of Alcudia. At the moment: -20,000 m² of plantation of olive and almond trees with irrigation and own well (possibility of farmer to grow it). -Nave agricultural of 150 m² (already built). The plan is : - Place of new construction, 600 m² on 2 floors and a basement, 7 rooms with a bathroom en suite, kitchen, dining room and lounge in a spacious space, sauna, indoor pool, cinema and multipurpose room. Home automation applied to energy efficiency, safety and comfort. Possibility of introducing changes in the housing project. - 3,000 m² of gardens, outdoor pool and solarium, rural architecture avangarde. The final price, including the plot and finca will be - 2.5 mil...