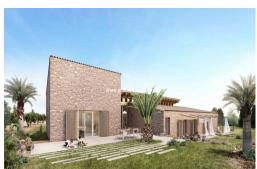

## 3.900.000€

+ INFO

PRICE:

On the way from Muro to Can Picafort, an extraordinary project is being created. A buyer now has the opportunity to influence the design of the 7-bedroom planned villa with his personal ideas for the design. From the property you can enjoy a great panoramic view over the bay of Alcudia. At the moment: -20,000 m² of plantation of olive and almond trees with irrigation and own well (possibility of farmer to grow it). -Nave agricultural of 150 m² (already built). The plan is : - Place of new construction, 600 m² on 2 floors and a basement, 7 rooms with a bathroom en suite, kitchen, dining room and lounge in a spacious space, sauna, indoor pool, cinema and multipurpose room. Home automation applied to energy efficiency, safety and comfort. Possibility of introducing changes in the housing project. - 3,000 m² of gardens, outdoor pool and solarium, rural architecture avangarde. The final price, including the plot and finca will be - 2.5 mil...