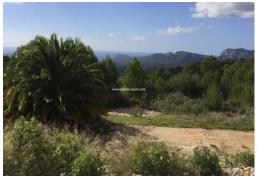

## PRICE: 2.300.000€

+ INFO

Absolutely unique in Son Font! This is probably the only property with a construction license in Son Font. On this rather unusually flat plot one can build a villa with 250m2, 2 floors, underground parking and pool. The property impresses by a breathtaking panoramic sea view over the southwest coast of Majorca. Included in the price is the construction license for the creation of a mediterranean-modern villa with luxurious features in terms of design and technology.