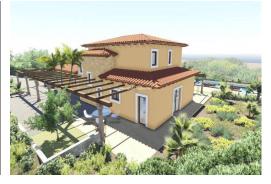

## PRICE: 2.300.000€

+ INFO

Absolutely unique in Son Font! This is probably the only property with a construction license in Son Font. On this rather unusually flat plot one can build a villa with 250m2, 2 floors, underground parking and pool. The property impresses by a breathtaking panoramic sea view over the southwest coast of Majorca. Included in the price is the construction license for the creation of a mediterranean-modern villa with luxurious features in terms of design and technology.