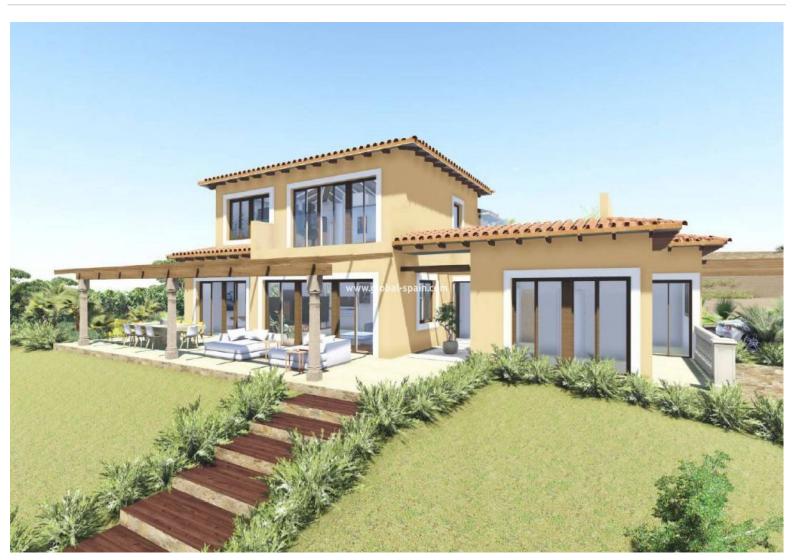

## PRICE: 2.300.000€

+ INFO

Absolutely unique in Son Font! This is probably the only property with a construction license in Son Font. On this rather unusually flat plot one can build a villa with 250m2, 2 floors, underground parking and pool. The property impresses by a breathtaking panoramic sea view over the southwest coast of Majorca. Included in the price is the construction license for the creation of a mediterranean-modern villa with luxurious features in terms of design and technology.