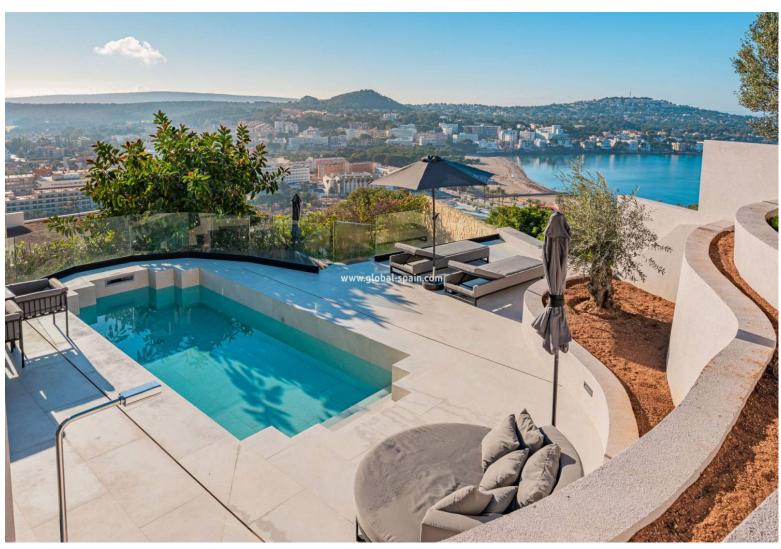

## 4.450.000€

+ INFO

PRICE:

This spacious family house has been entirely reformed using the highest quality materials and levels of interior design. Mixing Mediterranean style with Nordic design influences and materials, this house presents a stunning mixture of breath-taking views, qualities of material, practical usable space and family living. Sitting high above Santa Ponsa, the "wow" moment start as soon as you open the front door. A view out across the golf courses and mountains surrounding Santa Ponsa only gets better as you walk into the split level lounge, the expansive open sea views are phenomenal from the lounge. As you progress though the interior designed house, you realise that these views are from almost every room, all bedrooms have amazing views as well as each one being beautifully fitted with unique en-suite bathrooms and custom made lighting and fitted furniture. The master suite has full wrap around views as well as one of the most incredible view...