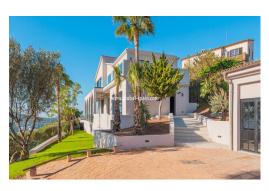

## 4.450.000€

+ INFO

PRICE:

This spacious family house has been entirely reformed using the highest quality materials and levels of interior design. Mixing Mediterranean style with Nordic design influences and materials, this house presents a stunning mixture of breath-taking views, qualities of material, practical usable space and family living. Sitting high above Santa Ponsa, the "wow" moment start as soon as you open the front door. A view out across the golf courses and mountains surrounding Santa Ponsa only gets better as you walk into the split level lounge, the expansive open sea views are phenomenal from the lounge. As you progress though the interior designed house, you realise that these views are from almost every room, all bedrooms have amazing views as well as each one being beautifully fitted with unique en-suite bathrooms and custom made lighting and fitted furniture. The master suite has full wrap around views as well as one of the most incredible view...