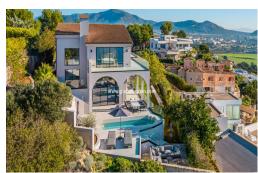

## 4.450.000€

+ INFO

PRICE:

This spacious family house has been entirely reformed using the highest quality materials and levels of interior design. Mixing Mediterranean style with Nordic design influences and materials, this house presents a stunning mixture of breath-taking views, qualities of material, practical usable space and family living. Sitting high above Santa Ponsa, the "wow" moment start as soon as you open the front door. A view out across the golf courses and mountains surrounding Santa Ponsa only gets better as you walk into the split level lounge, the expansive open sea views are phenomenal from the lounge. As you progress though the interior designed house, you realise that these views are from almost every room, all bedrooms have amazing views as well as each one being beautifully fitted with unique en-suite bathrooms and custom made lighting and fitted furniture. The master suite has full wrap around views as well as one of the most incredible view...