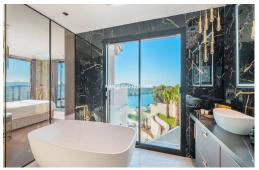

## 4.450.000€

+ INFO

PRICE:

This spacious family house has been entirely reformed using the highest quality materials and levels of interior design. Mixing Mediterranean style with Nordic design influences and materials, this house presents a stunning mixture of breath-taking views, qualities of material, practical usable space and family living. Sitting high above Santa Ponsa, the "wow" moment start as soon as you open the front door. A view out across the golf courses and mountains surrounding Santa Ponsa only gets better as you walk into the split level lounge, the expansive open sea views are phenomenal from the lounge. As you progress though the interior designed house, you realise that these views are from almost every room, all bedrooms have amazing views as well as each one being beautifully fitted with unique en-suite bathrooms and custom made lighting and fitted furniture. The master suite has full wrap around views as well as one of the most incredible view...