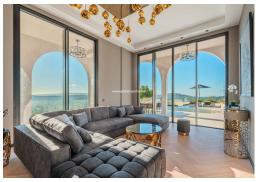

## 4.450.000€

+ INFO

PRICE:

This spacious family house has been entirely reformed using the highest quality materials and levels of interior design. Mixing Mediterranean style with Nordic design influences and materials, this house presents a stunning mixture of breath-taking views, qualities of material, practical usable space and family living. Sitting high above Santa Ponsa, the "wow" moment start as soon as you open the front door. A view out across the golf courses and mountains surrounding Santa Ponsa only gets better as you walk into the split level lounge, the expansive open sea views are phenomenal from the lounge. As you progress though the interior designed house, you realise that these views are from almost every room, all bedrooms have amazing views as well as each one being beautifully fitted with unique en-suite bathrooms and custom made lighting and fitted furniture. The master suite has full wrap around views as well as one of the most incredible view...