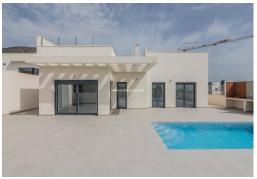

## 475.000€

PRICE:

+ INFO

MEDITERRANEAN IN PURE STATE, INSIDE AND OUTSIDE YOUR HOME Halfway between the Sleeping Lion Peak and the Bay of Altea, Polop de la Marina is the municipality that houses this newly built villa. Located in a quiet residential area, surrounded by an incomparable environment, this villa is the perfect place to take a break after a day enjoying the Mediterranean in its purest form. Due to its location, just a few minutes from the best coves and white sand beaches (El Albir, Altea, Calpe and Villajoyosa) and close to excellent golf courses, sports centers and theme parks, this villa will become your ideal refuge to explore the culture, nature and gastronomy of the Costa Blanca. Its architectural design and wide distribution on one floor, allows that, through huge windows, all rooms have direct access to the private pool and barbecue area. In addition, the spectacular 60 m2 solarium with direct access from the garden will captivate you with its sunsets...

Useable Build Space: 82 Msq.

BBQ

Double Bedrooms: 3

Gated

Near Commercial Center

Near Trees

Private Pool

Terrace: 140 Msg.