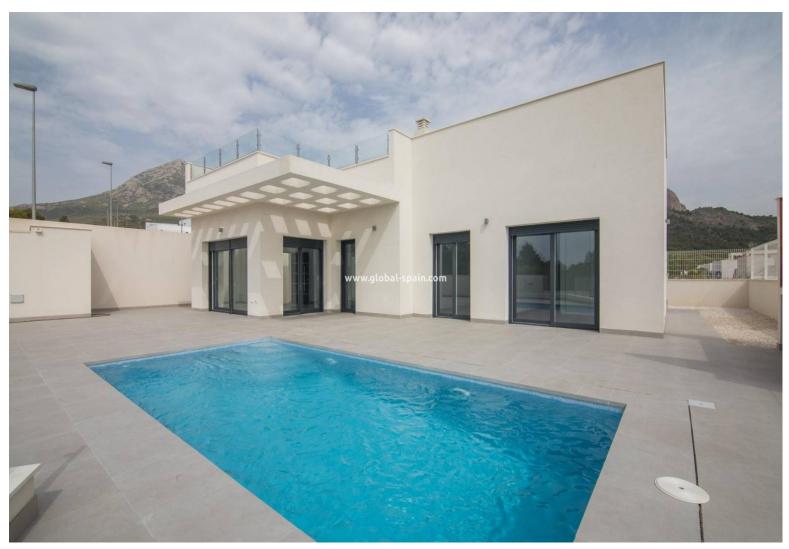

## 475.000€

PRICE:

+ INFO

MEDITERRANEAN IN PURE STATE, INSIDE AND OUTSIDE YOUR HOME Halfway between the Sleeping Lion Peak and the Bay of Altea, Polop de la Marina is the municipality that houses this newly built villa. Located in a quiet residential area, surrounded by an incomparable environment, this villa is the perfect place to take a break after a day enjoying the Mediterranean in its purest form. Due to its location, just a few minutes from the best coves and white sand beaches (El Albir, Altea, Calpe and Villajoyosa) and close to excellent golf courses, sports centers and theme parks, this villa will become your ideal refuge to explore the culture, nature and gastronomy of the Costa Blanca. Its architectural design and wide distribution on one floor, allows that, through huge windows, all rooms have direct access to the private pool and barbecue area. In addition, the spectacular 60 m2 solarium with direct access from the garden will captivate you with its sunsets...

Useable Build Space: 82 Msq.

BBQ

Double Bedrooms: 3

Gated

Near Commercial Center

Near Trees

Private Pool

Terrace: 140 Msg.