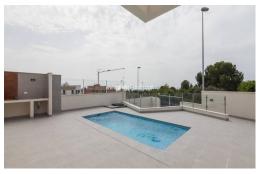

## 475.000€

PRICE:

+ INFO

MEDITERRANEAN IN PURE STATE, INSIDE AND OUTSIDE YOUR HOME Halfway between the Sleeping Lion Peak and the Bay of Altea, Polop de la Marina is the municipality that houses this newly built villa. Located in a quiet residential area, surrounded by an incomparable environment, this villa is the perfect place to take a break after a day enjoying the Mediterranean in its purest form. Due to its location, just a few minutes from the best coves and white sand beaches (El Albir, Altea, Calpe and Villajoyosa) and close to excellent golf courses, sports centers and theme parks, this villa will become your ideal refuge to explore the culture, nature and gastronomy of the Costa Blanca. Its architectural design and wide distribution on one floor, allows that, through huge windows, all rooms have direct access to the private pool and barbecue area. In addition, the spectacular 60 m2 solarium with direct access from the garden will captivate you with its sunsets...

Useable Build Space: 82 Msq.

BBQ

Double Bedrooms: 3

Gated

Near Commercial Center

Near Trees

Private Pool

Terrace: 140 Msg.