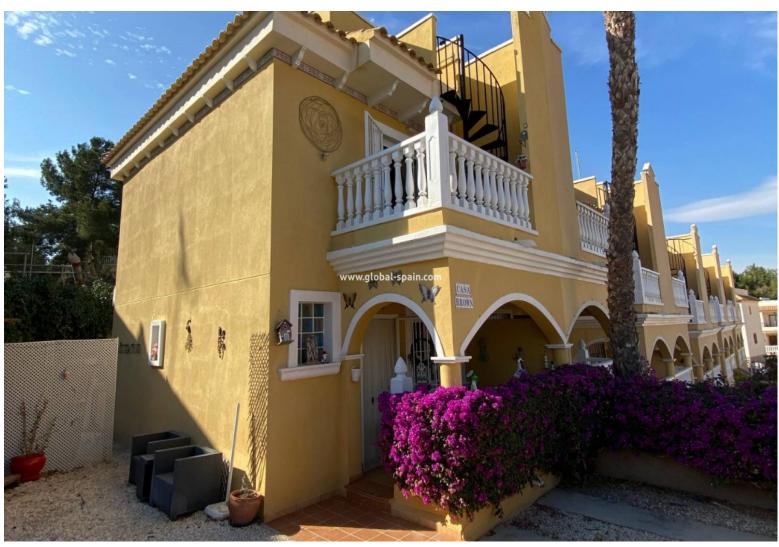

## REF. CC-87062 Resale · Semi-Detached · Algorfa

129.950€

PRICE:

Don't miss the opportunity to acquire this incredible semi-detached house for sale! With a privileged corner location, this semi-detached house has a plot of 150 square meters, offering more than enough space to build a private pool or family leisure areas. Upon entering the property, you will be greeted by a cozy living room with a functional fireplace and a large, fully equipped kitchen. In addition, you can enjoy a backyard with access to the community pool, ideal for relaxing on sunny days. On the upper floor, you will find two bright bedrooms and a spacious bathroom. The master bedroom has an east-facing terrace, perfect for enjoying the views and morning sun. In addition, you will have access to a solarium, where you can enjoy moments of tranquility and privacy. With a total of 63 square meters built, this property offers comfort and space for the whole family. In addition, it has a balcony, east orientation and the possibility of parking w...