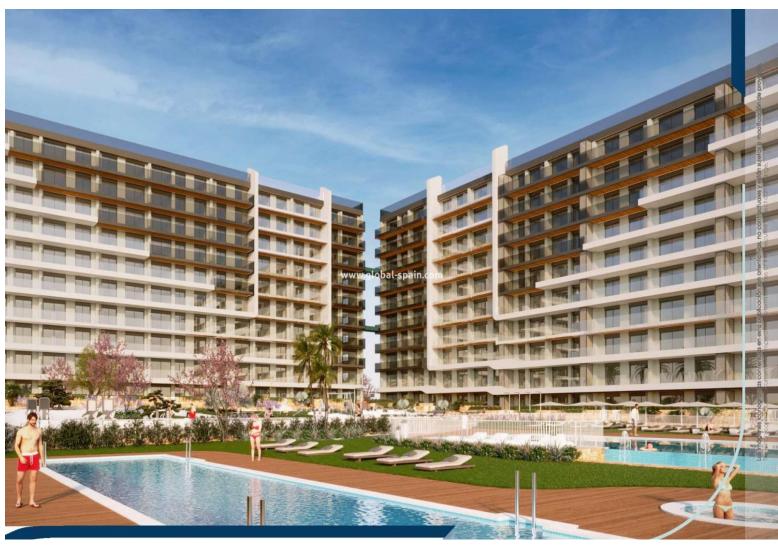

## 380.000€

PRICE:

+ INFO

NEW BUILD RESIDENTIAL COMPLEX IN PUNTA PRIMA New Build residential complex of 220 apartments in Punta Prima, Torrevieja. Apartments with 2 and 3 bedrooms and 2 bathrooms, open plan kitchen with living room, fitted wardrobes, all of them with large terraces. Ground floor apartments with garden and penthouses with solarium. All homes are delivered with an underground parking space. The residential has garden areas with swimming pools and paddle tennis court. Children can enjoy their own children's pool, as well as a children's play area. Punta Prima, located just 5 km from Torrevieja, is characterized by good communication and health infrastructures, the proximity to Alicante airport, and the number of services open throughout the year. Just 10 km away we can find the golf courses of Villamartín, Campoamor, Las Ramblas, Las Colinas and Lo Romero, as well as the commercial centres of La Zenia and Habaneras.