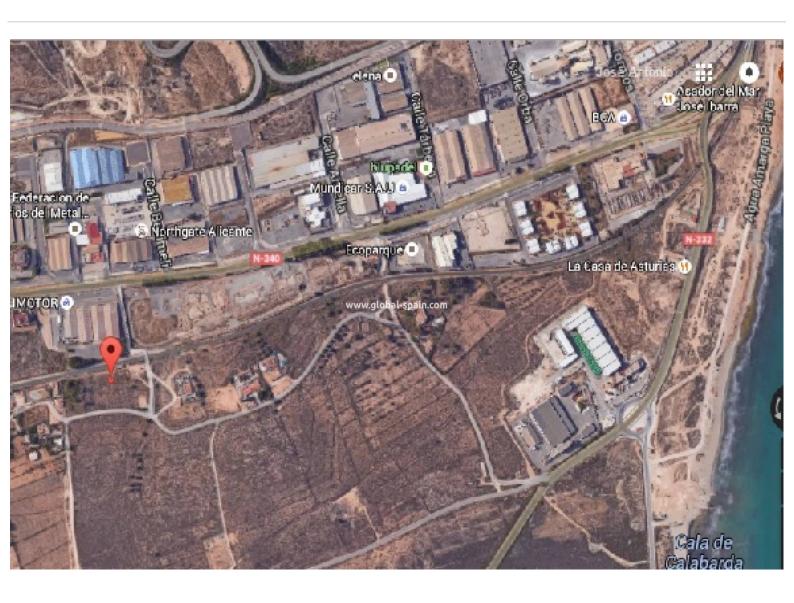

## REF. IH-84776 Resale · Land · El Altet

PRICE: 188.000€

12.000 square metres Plot for sale between Alicante Airport and El Altet beach. It is located in an Industrial Area, ideal for businesses related to transport, Airport. It is right on the way between the Alicante Airport and Alicante City