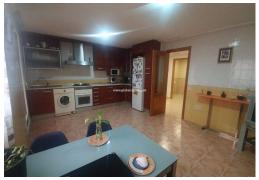

## PRICE: 128.000€

Beautiful duplex apartment located in Puebla de Soto, very close to all services, located on the first floor of the building, in a quiet area with fast communication to Murcia or Alcantarilla. The house is arranged on two floors. On the first floor we find the entrance hall from where they are distributed, the courtesy toilet, a good-sized living-dining room with an outdoor terrace, a large independent kitchen with a dining area, access to a covered laundry area and a good-sized backyard. On the second floor we find the private family area, with the master bedroom, with balcony, dressing room and bathroom inside. We also find the family bathroom and two more rooms. The house also has a garage and storage room.