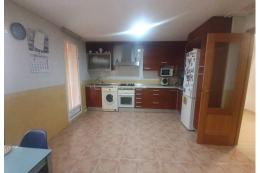

## PRICE: 128.000€

Beautiful duplex apartment located in Puebla de Soto, very close to all services, located on the first floor of the building, in a quiet area with fast communication to Murcia or Alcantarilla. The house is arranged on two floors. On the first floor we find the entrance hall from where they are distributed, the courtesy toilet, a good-sized living-dining room with an outdoor terrace, a large independent kitchen with a dining area, access to a covered laundry area and a good-sized backyard. On the second floor we find the private family area, with the master bedroom, with balcony, dressing room and bathroom inside. We also find the family bathroom and two more rooms. The house also has a garage and storage room.