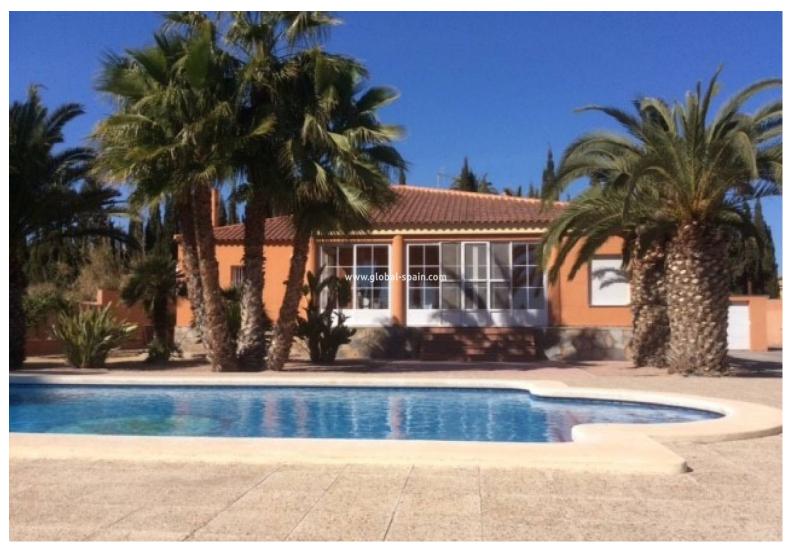

## REF. G201941 Beautiful country house also suitable for B&B

GLOBAL SPA

Country house - Also suitable for running B&B (permits to be requested) Surface area 2100 m2, completely fenced with electric entrance gate. Disposal of cheap water thanks to irrigation system, ideal for the garden and swimming pool, in addition to drinking water for consumption. Swimming pool of 10 x 5 m with lighting and Roman entry arch. The living area of the house is 145 m2 with a covered terrace of 24 m2 which gives a total living area of 169 m2. House consisting of 4 bedrooms and 4 bathrooms, 3 of which are en-suite. Double glazing, alarm system, aluminum joinery, massive cherry cherry kitchen with Smeg appliances, marble window sills. All rooms, as well as the living room, have central heating as well as air conditioning. A built-in cassette can also be used for heating with wood. Outbuildings: Outdoor kitchen with gas hob, microwave, sink cold / hot water, fridge / freezer combination, folding table. Wooden chalet with an area...