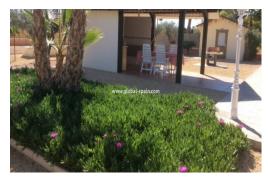

## REF. G201941 Beautiful country house also suitable for B&B

GLOBAL SPA

Country house - Also suitable for running B&B (permits to be requested) Surface area 2100 m2, completely fenced with electric entrance gate. Disposal of cheap water thanks to irrigation system, ideal for the garden and swimming pool, in addition to drinking water for consumption. Swimming pool of 10 x 5 m with lighting and Roman entry arch. The living area of the house is 145 m2 with a covered terrace of 24 m2 which gives a total living area of 169 m2. House consisting of 4 bedrooms and 4 bathrooms, 3 of which are en-suite. Double glazing, alarm system, aluminum joinery, massive cherry cherry kitchen with Smeg appliances, marble window sills. All rooms, as well as the living room, have central heating as well as air conditioning. A built-in cassette can also be used for heating with wood. Outbuildings: Outdoor kitchen with gas hob, microwave, sink cold / hot water, fridge / freezer combination, folding table. Wooden chalet with an area...