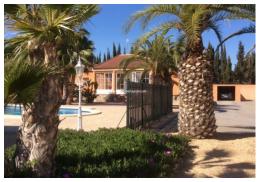

## REF. G201941 Beautiful country house also suitable for B&B

GLOBAL SPA

Country house - Also suitable for running B&B (permits to be requested) Surface area 2100 m2, completely fenced with electric entrance gate. Disposal of cheap water thanks to irrigation system, ideal for the garden and swimming pool, in addition to drinking water for consumption. Swimming pool of 10 x 5 m with lighting and Roman entry arch. The living area of the house is 145 m2 with a covered terrace of 24 m2 which gives a total living area of 169 m2. House consisting of 4 bedrooms and 4 bathrooms, 3 of which are en-suite. Double glazing, alarm system, aluminum joinery, massive cherry cherry kitchen with Smeg appliances, marble window sills. All rooms, as well as the living room, have central heating as well as air conditioning. A built-in cassette can also be used for heating with wood. Outbuildings: Outdoor kitchen with gas hob, microwave, sink cold / hot water, fridge / freezer combination, folding table. Wooden chalet with an area...