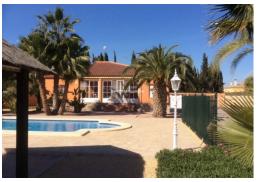

## REF. G201941 Beautiful country house also suitable for B&B

GLOBAL SPA

Country house - Also suitable for running B&B (permits to be requested) Surface area 2100 m2, completely fenced with electric entrance gate. Disposal of cheap water thanks to irrigation system, ideal for the garden and swimming pool, in addition to drinking water for consumption. Swimming pool of 10 x 5 m with lighting and Roman entry arch. The living area of the house is 145 m2 with a covered terrace of 24 m2 which gives a total living area of 169 m2. House consisting of 4 bedrooms and 4 bathrooms, 3 of which are en-suite. Double glazing, alarm system, aluminum joinery, massive cherry cherry kitchen with Smeg appliances, marble window sills. All rooms, as well as the living room, have central heating as well as air conditioning. A built-in cassette can also be used for heating with wood. Outbuildings: Outdoor kitchen with gas hob, microwave, sink cold / hot water, fridge / freezer combination, folding table. Wooden chalet with an area...