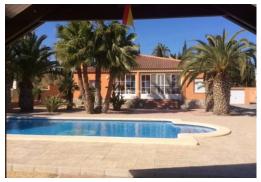

## REF. G201941 Beautiful country house also suitable for B&B

GLOBAL SPA

Country house - Also suitable for running B&B (permits to be requested) Surface area 2100 m2, completely fenced with electric entrance gate. Disposal of cheap water thanks to irrigation system, ideal for the garden and swimming pool, in addition to drinking water for consumption. Swimming pool of 10 x 5 m with lighting and Roman entry arch. The living area of the house is 145 m2 with a covered terrace of 24 m2 which gives a total living area of 169 m2. House consisting of 4 bedrooms and 4 bathrooms, 3 of which are en-suite. Double glazing, alarm system, aluminum joinery, massive cherry cherry kitchen with Smeg appliances, marble window sills. All rooms, as well as the living room, have central heating as well as air conditioning. A built-in cassette can also be used for heating with wood. Outbuildings: Outdoor kitchen with gas hob, microwave, sink cold / hot water, fridge / freezer combination, folding table. Wooden chalet with an area...