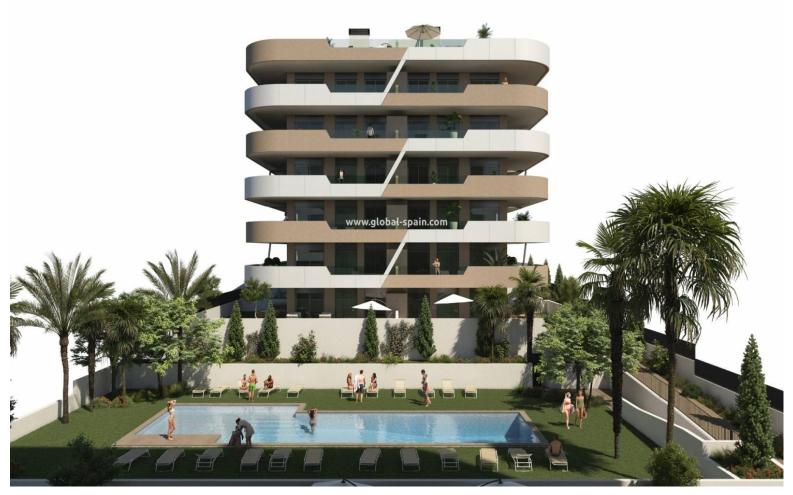

## PRICE: From 350.000€

GROUND FLOOR APARTMENTS WITH 2 BEDROOMS, 2 BATHROOMS, TERRACE, GARDEN, PARKING AND STORAGE ROOM IN ARENALES DEL SOL ( ELCHE, ELX - ALICANTE - COSTA BLANCA ) This unique project is divided into 2 blocks, each of which will contain 4 ground floor apartments with 2 bedrooms of 13.50 m2 and 9.00 m2 respectively, 2 bathrooms of 3.50 m2 each, the kitchen and living space together amount to 24 m2 and all these apartments will be delivered with a large terrace of 60m2 and garden. These modern apartments are equipped with electric shutters and there is also a pre-installation for air conditioning. Furthermore, this closed residence is equipped with an intercom and each resident also has an underground garage and storage room from which you can reach each floor by stairs or elevator. This private residence will have a large swimming pool between both blocks with beautiful green areas where you can fully enjoy the Spanish weather. If you prefer the coas...