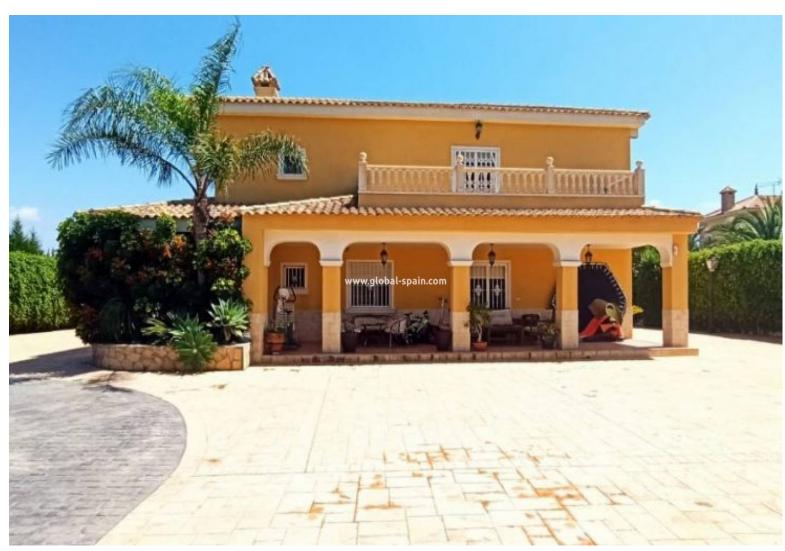

## PRICE: **469.000€**

+ INFO

Rustic country house 2 storey in Elche / Valverde Alto / Torrellano (Alicante), just 5 minutes from the beach, with mountain views. The property has a 2700m2 fenced plot, with a total construction area of 400m2, a 21m2 kitchen with pantry, laundry room, a 48m2 living room with chimney, a 33m2 terrace, 5 large double bedrooms, 4 bathrooms with fitted wardrobes, two of the bedrooms are a suite, one with dressing room and a balcony. The house has pre-installation of air conditioning. There is another building with a large summer kitchen with living room, a bathroom and a bedroom. The garden is very beautiful and easy to maintain and has a private pool, a barbecue area and a carport. The house is located in a very quiet area and is close to the bus stop and schools, just 5 minutes from the beaches, just 10 minutes from Alicante airport, just 10 minutes from the city and just 5 minutes from access to the main highways. Details: 5 bedrooms, 4 bathroom...