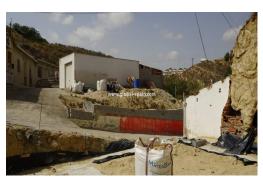

## PRICE: **79.950€**

This South Facing Plot of Land in Rojales is located in the heart of this typical Spanish town, within walking distance to all amenities and facilities, such as bars, restaurants, shops, pharmacy, supermarket, medical centre, police station and much much more... This plot of land of some 135m2 already has the foundations in place for a 270m2 townhouse, with plans for a property across two levels, the main entrance on the ground floor leading to the front porch area and on in to the property; a spacious lounge/dining room; a separate kitchen; four double bedrooms, the master with en suite and walk through wardrobe; a nice family bathroom; and an internal set of stairs to the enormous under build with a garage space and lots of potential for further living space, a games room, utility, office and more, even for a separate granny flat... This is an absolute bargain for urban land, including the foundations, a plan and not forgetting the...