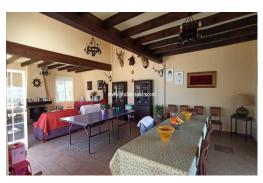

## PRICE: **549.000€**

Rustic ground floor country house in Elche / Perleta (Alicante), just 25 minutes from the beach, with mountain views. The house consists of a 12m2 kitchen, a 120m2 dining room, a 30m2 living room, a 50m2 terrace, 3 double bedrooms and a single room, 3 bathrooms, a toilet, a storage room, a basement of 120m2 which could be converted into two guest houses and has a living space of 400m2 and a fenced plot of 3500m2. In the garden is a private fenced pool, a large terrace and a summer kitchen. There is also a garage and a roof terrace. The house has air condition. The house is located in a very quiet area and there is a bus stop near the house, shopping centers, medical center just 2 minutes away, Alicante airport 20 minutes away. Details: 4 bedrooms, 3 bathrooms, 400m2 living area, 3500m2 fenced plot, garden, private pool, terrace, covered terrace, chimney, basement, garage, roof terrace, summer kitchen, air condition