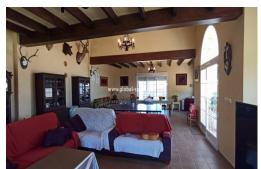

## PRICE: **549.000€**

Rustic ground floor country house in Elche / Perleta (Alicante), just 25 minutes from the beach, with mountain views. The house consists of a 12m2 kitchen, a 120m2 dining room, a 30m2 living room, a 50m2 terrace, 3 double bedrooms and a single room, 3 bathrooms, a toilet, a storage room, a basement of 120m2 which could be converted into two guest houses and has a living space of 400m2 and a fenced plot of 3500m2. In the garden is a private fenced pool, a large terrace and a summer kitchen. There is also a garage and a roof terrace. The house has air condition. The house is located in a very quiet area and there is a bus stop near the house, shopping centers, medical center just 2 minutes away, Alicante airport 20 minutes away. Details: 4 bedrooms, 3 bathrooms, 400m2 living area, 3500m2 fenced plot, garden, private pool, terrace, covered terrace, chimney, basement, garage, roof terrace, summer kitchen, air condition