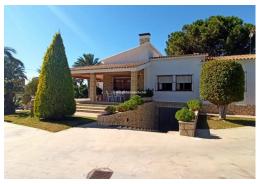

## PRICE: **549.000€**

Rustic ground floor country house in Elche / Perleta (Alicante), just 25 minutes from the beach, with mountain views. The house consists of a 12m2 kitchen, a 120m2 dining room, a 30m2 living room, a 50m2 terrace, 3 double bedrooms and a single room, 3 bathrooms, a toilet, a storage room, a basement of 120m2 which could be converted into two guest houses and has a living space of 400m2 and a fenced plot of 3500m2. In the garden is a private fenced pool, a large terrace and a summer kitchen. There is also a garage and a roof terrace. The house has air condition. The house is located in a very quiet area and there is a bus stop near the house, shopping centers, medical center just 2 minutes away, Alicante airport 20 minutes away. Details: 4 bedrooms, 3 bathrooms, 400m2 living area, 3500m2 fenced plot, garden, private pool, terrace, covered terrace, chimney, basement, garage, roof terrace, summer kitchen, air condition