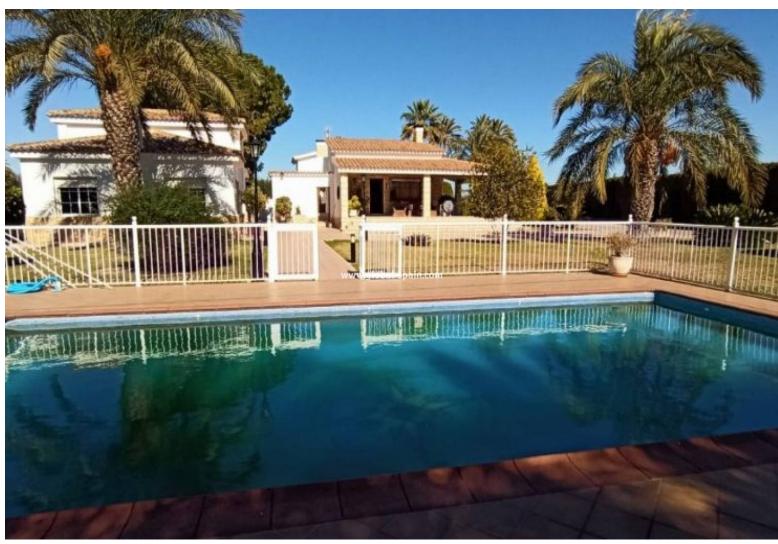

## PRICE: **549.000€**

Rustic ground floor country house in Elche / Perleta (Alicante), just 25 minutes from the beach, with mountain views. The house consists of a 12m2 kitchen, a 120m2 dining room, a 30m2 living room, a 50m2 terrace, 3 double bedrooms and a single room, 3 bathrooms, a toilet, a storage room, a basement of 120m2 which could be converted into two guest houses and has a living space of 400m2 and a fenced plot of 3500m2. In the garden is a private fenced pool, a large terrace and a summer kitchen. There is also a garage and a roof terrace. The house has air condition. The house is located in a very quiet area and there is a bus stop near the house, shopping centers, medical center just 2 minutes away, Alicante airport 20 minutes away. Details: 4 bedrooms, 3 bathrooms, 400m2 living area, 3500m2 fenced plot, garden, private pool, terrace, covered terrace, chimney, basement, garage, roof terrace, summer kitchen, air condition