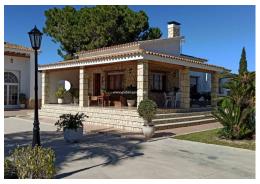

## PRICE: **549.000€**

Rustic ground floor country house in Elche / Perleta (Alicante), just 25 minutes from the beach, with mountain views. The house consists of a 12m2 kitchen, a 120m2 dining room, a 30m2 living room, a 50m2 terrace, 3 double bedrooms and a single room, 3 bathrooms, a toilet, a storage room, a basement of 120m2 which could be converted into two guest houses and has a living space of 400m2 and a fenced plot of 3500m2. In the garden is a private fenced pool, a large terrace and a summer kitchen. There is also a garage and a roof terrace. The house has air condition. The house is located in a very quiet area and there is a bus stop near the house, shopping centers, medical center just 2 minutes away, Alicante airport 20 minutes away. Details: 4 bedrooms, 3 bathrooms, 400m2 living area, 3500m2 fenced plot, garden, private pool, terrace, covered terrace, chimney, basement, garage, roof terrace, summer kitchen, air condition