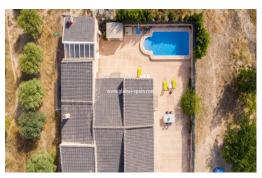

## PRICE: **249.000€**

Rustic country house 2 floors in Elche / Carrús (Alicante), only 20 minutes from the beach, with mountain views. The house consists of 3 bedrooms, one of which has a dressing room next door, which could again be converted into 4. small bedroom, 1 bathroom, a large living room with pellet chimney, a closed kitchen, a small storage room, a glazed terrace, a large summer kitchen and has a living area of 170m2 and a fenced plot of 400m2. In the garden is a private pool, a large terrace and a garden shed to store things. The house has 2 air conditioners and a dirt road leads to the property. The house is located in a very quiet area, just 10 minutes from the center of Elche and 15 minutes from the airport.