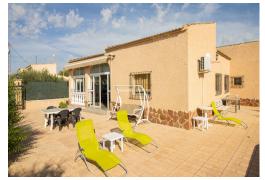

## PRICE: **249.000€**

Rustic country house 2 floors in Elche / Carrús (Alicante), only 20 minutes from the beach, with mountain views. The house consists of 3 bedrooms, one of which has a dressing room next door, which could again be converted into 4. small bedroom, 1 bathroom, a large living room with pellet chimney, a closed kitchen, a small storage room, a glazed terrace, a large summer kitchen and has a living area of 170m2 and a fenced plot of 400m2. In the garden is a private pool, a large terrace and a garden shed to store things. The house has 2 air conditioners and a dirt road leads to the property. The house is located in a very quiet area, just 10 minutes from the center of Elche and 15 minutes from the airport.