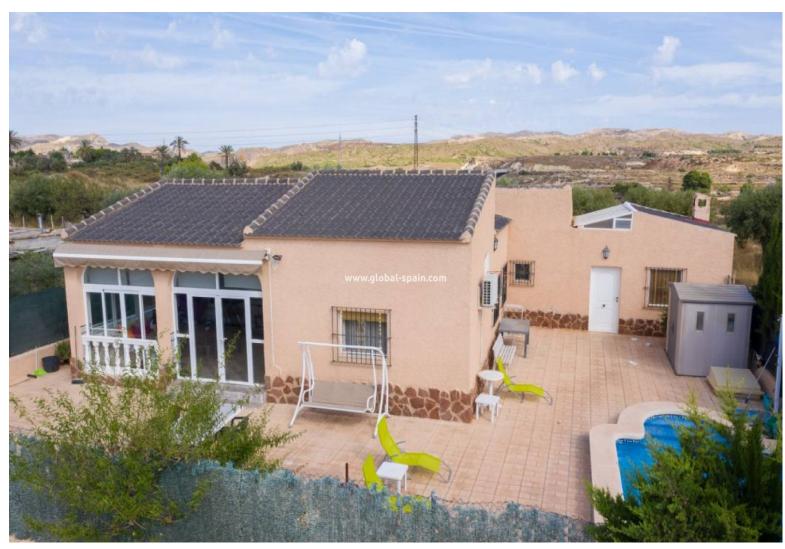

## PRICE: **249.000€**

Rustic country house 2 floors in Elche / Carrús (Alicante), only 20 minutes from the beach, with mountain views. The house consists of 3 bedrooms, one of which has a dressing room next door, which could again be converted into 4. small bedroom, 1 bathroom, a large living room with pellet chimney, a closed kitchen, a small storage room, a glazed terrace, a large summer kitchen and has a living area of 170m2 and a fenced plot of 400m2. In the garden is a private pool, a large terrace and a garden shed to store things. The house has 2 air conditioners and a dirt road leads to the property. The house is located in a very quiet area, just 10 minutes from the center of Elche and 15 minutes from the airport.