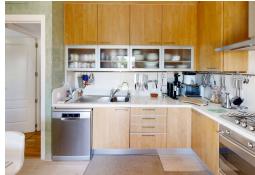

## PRICE: **850.000€**

A beautifully well presented garden apartment and being first-line to the sea. This large 3 bedroom apartment also has 2 bathrooms, one of these having a full bath and the other one is fitted with a shower. Having very nearly 100 square metres of terrace makes this property unique. The lounge opens up to the terrace which leads onto the communal lawned gardens and has access to the sea. Located just a few steps to the beach of Palmanova where you will find a very popular chiringuito (beach bar) The large terrace is "L" shaped meaning you will have sunshine all day until late in the evenings. Palmanova has many good restaurants of all types of cuisines. A town which is convenient for all year round living but also perfect holiday resort.