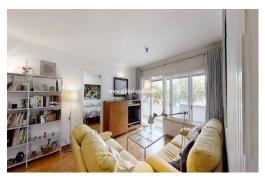

## PRICE: **850.000€**

A beautifully well presented garden apartment and being first-line to the sea. This large 3 bedroom apartment also has 2 bathrooms, one of these having a full bath and the other one is fitted with a shower. Having very nearly 100 square metres of terrace makes this property unique. The lounge opens up to the terrace which leads onto the communal lawned gardens and has access to the sea. Located just a few steps to the beach of Palmanova where you will find a very popular chiringuito (beach bar) The large terrace is "L" shaped meaning you will have sunshine all day until late in the evenings. Palmanova has many good restaurants of all types of cuisines. A town which is convenient for all year round living but also perfect holiday resort.