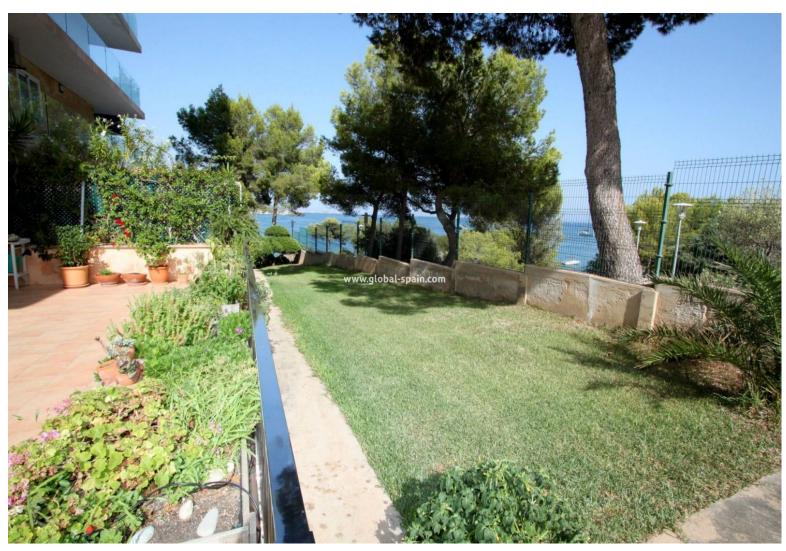

## PRICE: **850.000€**

A beautifully well presented garden apartment and being first-line to the sea. This large 3 bedroom apartment also has 2 bathrooms, one of these having a full bath and the other one is fitted with a shower. Having very nearly 100 square metres of terrace makes this property unique. The lounge opens up to the terrace which leads onto the communal lawned gardens and has access to the sea. Located just a few steps to the beach of Palmanova where you will find a very popular chiringuito (beach bar) The large terrace is "L" shaped meaning you will have sunshine all day until late in the evenings. Palmanova has many good restaurants of all types of cuisines. A town which is convenient for all year round living but also perfect holiday resort.