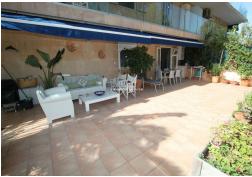

## PRICE: **850.000€**

A beautifully well presented garden apartment and being first-line to the sea. This large 3 bedroom apartment also has 2 bathrooms, one of these having a full bath and the other one is fitted with a shower. Having very nearly 100 square metres of terrace makes this property unique. The lounge opens up to the terrace which leads onto the communal lawned gardens and has access to the sea. Located just a few steps to the beach of Palmanova where you will find a very popular chiringuito (beach bar) The large terrace is "L" shaped meaning you will have sunshine all day until late in the evenings. Palmanova has many good restaurants of all types of cuisines. A town which is convenient for all year round living but also perfect holiday resort.