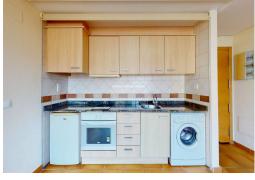

## key features

Bedrooms: 2

Built: 80m<sup>2</sup>

Bathrooms: 2

Energy Rating: X