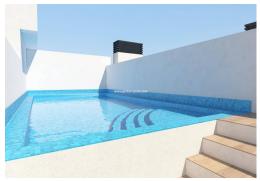

## REF. PS-16656 New Build · Penthouse · Torrevieja

289.000€

PRICE:

+ INFO

NEW BUILD APARTMENTS IN TORREVIEJA New Build apartments and penthouses in Torrevieja. New Build residential of 17 exclusive 1 and 2 bedrooms, 1 and 2 bathrooms apartments and penthouses, with open plan kitchen and living area, large, fitted wardrobes, fully equipped bathrooms with underfloor heating. All motorised aluminium blinds. Armoured entrance door with security lock. Pre-installation of air conditioning and heating. New Build residential complex with modern design and high quality finishes has a beautiful communal solarium with swimming pool. Torrevieja is a Spanish town in the province of Alicante, on the Costa Blanca. It is known for its typically Mediterranean climate and coastline. It has boardwalks with resorts along its sandy beaches. The small Museum of the Sea and Salt houses exhibitions on the fishing and salt history of the city. In the interior, the Lagunas de La Mata-Torrevieja Natural Park has trails and two salty lagoons, on...

## Characteristics

Air Conditioning: Pre-Installed

Communal pool

Elevator/Lift

Location: Coastal

Near Commercial Center

Terrace: 27 Msq.

Beach: 700 Meters