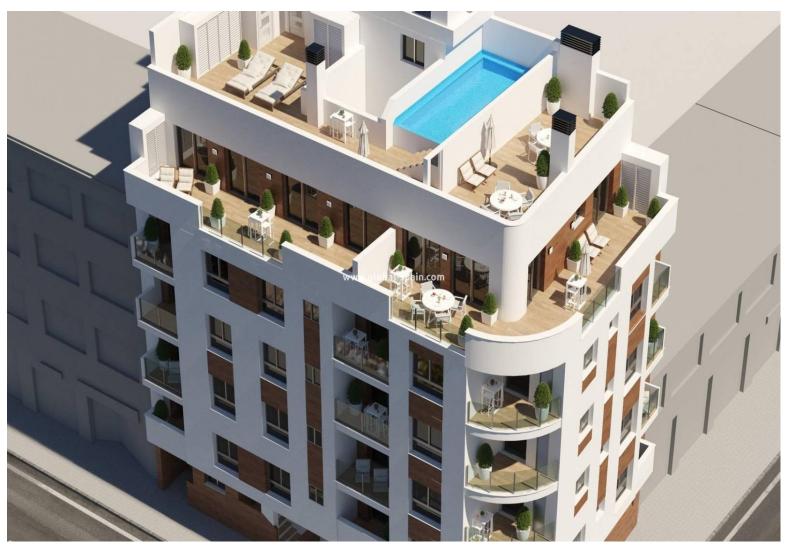

## REF. PS-16656 New Build · Penthouse · Torrevieja

289.000€

PRICE:

+ INFO

NEW BUILD APARTMENTS IN TORREVIEJA New Build apartments and penthouses in Torrevieja. New Build residential of 17 exclusive 1 and 2 bedrooms, 1 and 2 bathrooms apartments and penthouses, with open plan kitchen and living area, large, fitted wardrobes, fully equipped bathrooms with underfloor heating. All motorised aluminium blinds. Armoured entrance door with security lock. Pre-installation of air conditioning and heating. New Build residential complex with modern design and high quality finishes has a beautiful communal solarium with swimming pool. Torrevieja is a Spanish town in the province of Alicante, on the Costa Blanca. It is known for its typically Mediterranean climate and coastline. It has boardwalks with resorts along its sandy beaches. The small Museum of the Sea and Salt houses exhibitions on the fishing and salt history of the city. In the interior, the Lagunas de La Mata-Torrevieja Natural Park has trails and two salty lagoons, on...