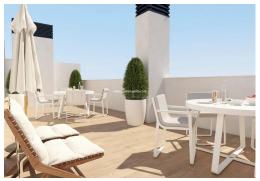

## REF. PS-16656 New Build · Penthouse · Torrevieja

289.000€

PRICE:

+ INFO

NEW BUILD APARTMENTS IN TORREVIEJA New Build apartments and penthouses in Torrevieja. New Build residential of 17 exclusive 1 and 2 bedrooms, 1 and 2 bathrooms apartments and penthouses, with open plan kitchen and living area, large, fitted wardrobes, fully equipped bathrooms with underfloor heating. All motorised aluminium blinds. Armoured entrance door with security lock. Pre-installation of air conditioning and heating. New Build residential complex with modern design and high quality finishes has a beautiful communal solarium with swimming pool. Torrevieja is a Spanish town in the province of Alicante, on the Costa Blanca. It is known for its typically Mediterranean climate and coastline. It has boardwalks with resorts along its sandy beaches. The small Museum of the Sea and Salt houses exhibitions on the fishing and salt history of the city. In the interior, the Lagunas de La Mata-Torrevieja Natural Park has trails and two salty lagoons, on...