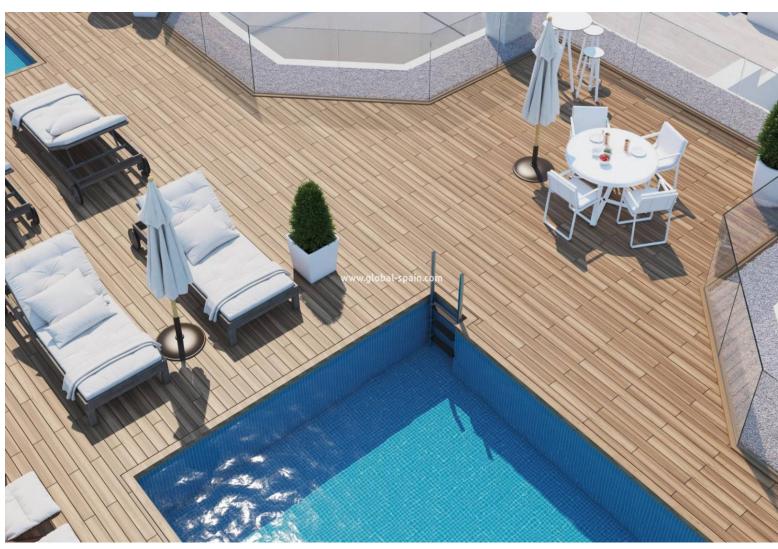

## PRICE: **215.000€**

+ INFO

NEW BUILD RESIDENTIAL COMPLEX IN ALICANTE CITY New Build residential complex of 61 apartments and penthouses with 2, 3 and 4 bedrooms in the neighbourhood of La Florida, Alicante. Residential has communal rooftop solarium with swimming pools for adults and children, green areas and chill-out zones and communal garden with playground on ground floor. Complex benefits from the light of the city and its privileged climate. In addition, its advanced A+ energy efficiency system makes it totally sustainable. The district of La Florida is one of the most emblematic neighbourhoods of Alicante's capital, a district characterised by its skilful combination of narrow streets with wide avenues and charming squares, all of which are full of neighbourhood life, where local festivals and traditions are very popular, and where traditional businesses coexist with innovative shops and all kinds of services. In this way, the district is perfectly connected to the ...

## Characteristics

Air Conditioning: Pre-Installed

Communal pool

Elevator/Lift

Location: Coastal, Urbanisation

Near Childrens Parks

Near Metro Station

Number of Parking Spaces: 1