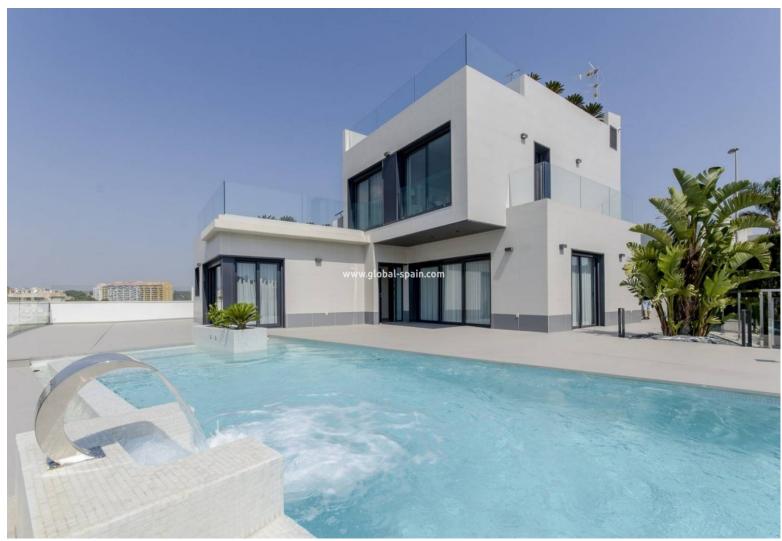

# 1.050.000€

+ INFO

PRICE:

NEW CONSTRUCTION VILLAS 250 m FROM THE BEACH IN CAMPOAMOR In Dehesa de Campoamor you will find these new construction villas for the most demanding clients. A complex of independent villas located in one of the best areas of Campoamor, just four minutes from the beaches of Orihuela and around all the essential services such as restaurant areas, supermarkets, pharmacies, etc., we can find this paradise. In this place you can choose independent Villas, exclusively adapted to the needs of the clients, which can include from 2 to 5 bedrooms, parking and private garden and pool of different sizes.

### Characteristics

Air Conditioning: Pre-Installed

Double Bedrooms: 3

Gated

Near bus route

Private Pool

Terrace: 132 Msg.

Beach: 250 Meters

garden

PHONE: +34 623 220 132

WHATSAPP: +34 681 955 283

Location: Coastal, Urbanisation

Number of Parking Spaces: 2

Solarium: Yes

Useable Build Space: 160 Msq.