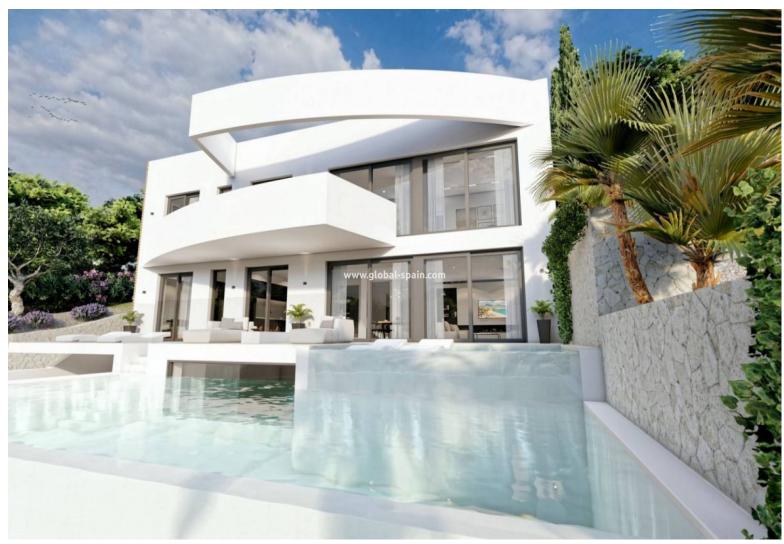

## 1.900.000€

+ INFO

PRICE:

NEW BUILD LUXURY VILLA IN ALTEA Beautiful New build detached villa located in the prestigious urbanization of Altea . Fantastic villa distributed over three floors and has 4 spacious bedrooms and 5 bathrooms. On the ground floor, you find a large living room with sitting and dining areas, with a large bedroom with en suite bathroom, an open kitchen, terrace at the back of the property and a large pool deck at the front with infinity pool. On the 1st floor, you will find one spacious bedroom, 2 bedrooms with en-suite bathrooms with beautiful views of the sea and surrounding area. Bedrooms have large windows which allow a lot of natural light to come in. If you take a stairs or elevator, you can reach spacious solarium with amazing panoramic mountains and sea views and of the Altea . Altea is located 50km from Alicante, 10km from Benidorm and 130km from Valencia. The area is very well connected to highway N332 and AP7, which leads you to the airpor...