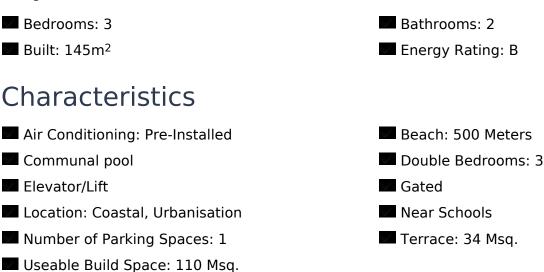

## REF. PS-66036 New Build · Apartment · Cartagena

2 BATHROOMS

145M<sup>2</sup>

EMAIL: info@global-spain.com PHONE: +34 623 220 132 WHATSAPP: +34 681 955 283

www.global-spain.com

NEW BUILD RESIDENTIAL COMPLEX IN MAR DE CRISTAL New Build modern residential complex of apartments and penthouses located very close to the promenade and the long lovely sandy beaches of Mar de Cristal. You can choose from ground floor apartments with a private garden, mid-floor apartments with a terrace, and penthouses with private solarium. Properties has 2 or 3 bedrooms and 2 bathrooms. The apartments have a modern design, presenting an open plan living area, combining the kitchen, dining area and lounge, into a large space with access to the terrace. The master bedroom has a private bathroom. Built with top quality finishes, fitted wardrobes, pre-installation of ducted A/C, a storage room, and a underground parking space. All the daily necessities, like supermarkets, bars and restaurants, are available all year 'round and are located close to the complex. Mar de Cristal has beautiful sandy beaches, a tennis centre, marina, supermarkets, bar...

## key features

EMAIL: info@global-spain.com PHONE: +34 623 220 132 WHATSAPP: +34 681 955 283

www.global-spain.com