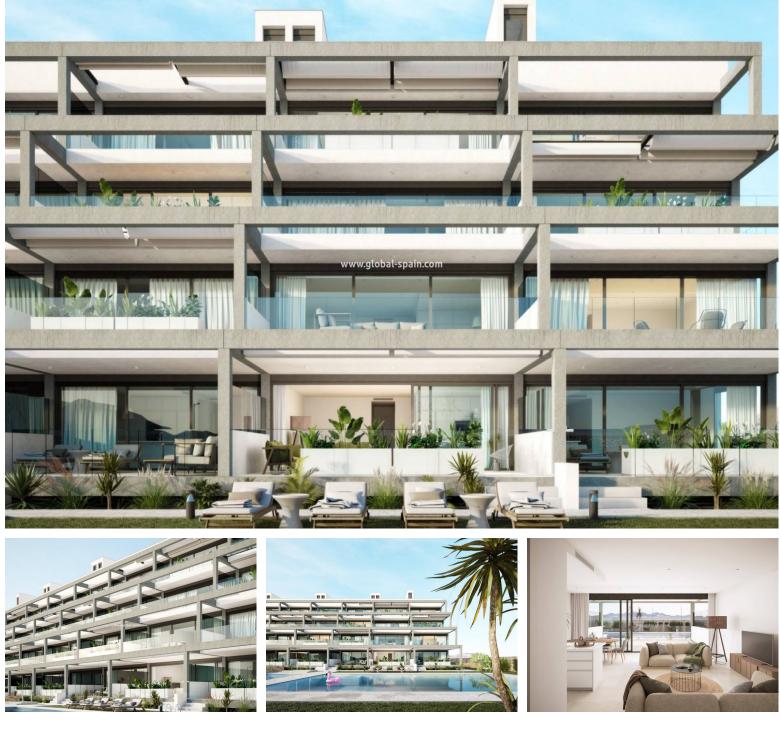

## REF. PS-66036 New Build · Apartment · Cartagena

2 BATHROOMS

145M<sup>2</sup>

EMAIL: info@global-spain.com PHONE: +34 623 220 132 WHATSAPP: +34 681 955 283

www.global-spain.com

NEW BUILD RESIDENTIAL COMPLEX IN MAR DE CRISTAL New Build modern residential complex of apartments and penthouses located very close to the promenade and the long lovely sandy beaches of Mar de Cristal. You can choose from ground floor apartments with a private garden, mid-floor apartments with a terrace, and penthouses with private solarium. Properties has 2 or 3 bedrooms and 2 bathrooms. The apartments have a modern design, presenting an open plan living area, combining the kitchen, dining area and lounge, into a large space with access to the terrace. The master bedroom has a private bathroom. Built with top quality finishes, fitted wardrobes, pre-installation of ducted A/C, a storage room, and a underground parking space. All the daily necessities, like supermarkets, bars and restaurants, are available all year 'round and are located close to the complex. Mar de Cristal has beautiful sandy beaches, a tennis centre, marina, supermarkets, bar...