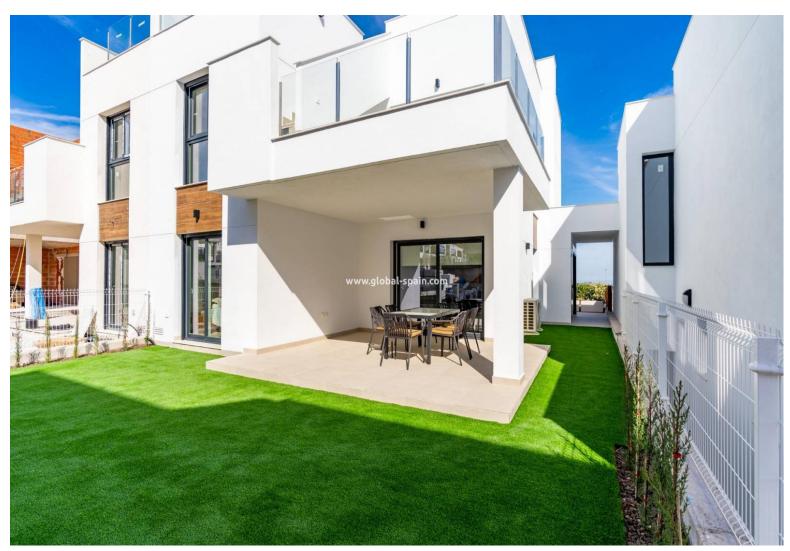

## PRICE: **224.000€**

NEW BUILD RESIDENTIAL OF BUNGALOW APARTMENTS IN VISTABELLA New Build residential of modern design bungalow apartments in Vistabella. Ground floor bungalows with private garden and top floor bungalows with private solarium. All bungalows has 2 bedrooms, 2 bathrooms, open plan kitchen with the lounge area, fitted wardrobe, off road parking space. Residential has beautifully designed communal gardens with lovely communal swimming pool. These lovely spacious apartments are being built with top quality products & materials. At Vistabella Golf there is space for everyone. The course is designed so that each player can enjoy it from start to finish. Its undulating streets, strategic bunkers or lakes are some of the features that make it one of the most attractive designs in the area, where every stroke is a challenge and a pleasure for the senses. The 18 Holes of Vistabella Golf, par 72 and more than 6,000 meters in length have been designed follow...

## key features

Bedrooms: 2

Built: 93m<sup>2</sup>

Energy Rating: B

Bathrooms: 2

Plot: 68m<sup>2</sup>

## Characteristics

Air Conditioning: Pre-Installed

Communal pool

garden

Location: Urbanisation

Number of Parking Spaces: 1

Useable Build Space: 75 Msq.

Beach: 14000 Meters

Double Bedrooms: 2

Gated

Near Golf / Golf Resort Property

Terrace: 26 Msq.