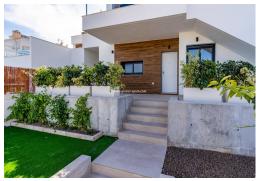

## PRICE: **224.000€**

NEW BUILD RESIDENTIAL OF BUNGALOW APARTMENTS IN VISTABELLA New Build residential of modern design bungalow apartments in Vistabella. Ground floor bungalows with private garden and top floor bungalows with private solarium. All bungalows has 2 bedrooms, 2 bathrooms, open plan kitchen with the lounge area, fitted wardrobe, off road parking space. Residential has beautifully designed communal gardens with lovely communal swimming pool. These lovely spacious apartments are being built with top quality products & materials. At Vistabella Golf there is space for everyone. The course is designed so that each player can enjoy it from start to finish. Its undulating streets, strategic bunkers or lakes are some of the features that make it one of the most attractive designs in the area, where every stroke is a challenge and a pleasure for the senses. The 18 Holes of Vistabella Golf, par 72 and more than 6,000 meters in length have been designed follow...

## Characteristics

Air Conditioning: Pre-Installed

Communal pool

garden

Location: Urbanisation

Number of Parking Spaces: 1

Useable Build Space: 75 Msq.

Beach: 14000 Meters