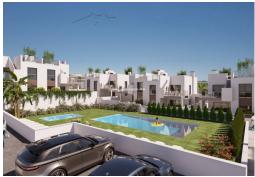

## PRICE: **224.000€**

NEW BUILD RESIDENTIAL OF BUNGALOW APARTMENTS IN VISTABELLA New Build residential of modern design bungalow apartments in Vistabella. Ground floor bungalows with private garden and top floor bungalows with private solarium. All bungalows has 2 bedrooms, 2 bathrooms, open plan kitchen with the lounge area, fitted wardrobe, off road parking space. Residential has beautifully designed communal gardens with lovely communal swimming pool. These lovely spacious apartments are being built with top quality products & materials. At Vistabella Golf there is space for everyone. The course is designed so that each player can enjoy it from start to finish. Its undulating streets, strategic bunkers or lakes are some of the features that make it one of the most attractive designs in the area, where every stroke is a challenge and a pleasure for the senses. The 18 Holes of Vistabella Golf, par 72 and more than 6,000 meters in length have been designed follow...

## Characteristics

Air Conditioning: Pre-Installed

Communal pool

garden

Location: Urbanisation

Number of Parking Spaces: 1

Useable Build Space: 75 Msq.

Beach: 14000 Meters