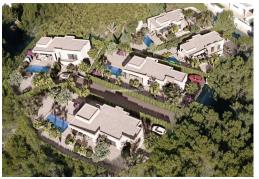

PRICE: **925.000€** 

REF. PS-61206 New Build · Villa · Benissa

PRICE: 925.000€

+ INFO

EXCLUSIVE VILLA INTEGRATED IN NATURE E It is located surrounded by nature and located in a strategic place, very close to the Baladrar, Advocat and Fustera coves and just 10 minutes from Calpe and Moraira. A promotion in which each chalet has been designed and adapted specifically to the plot. With an exclusive design and its own character, it is integrated into its surroundings and designed to enjoy the mild Mediterranean climate. Distributed all on one floor, making it a practical and functional home. From the entrance you access the hall, on the right side we have the day area, where we can find the kitchen totally open to the dining room and living room from where you can directly access the terrace, the outdoor porch and barbecue. On the left side we access the night area distributed in 3 bedrooms. The main room that has an individual bathroom as well as a dressing room and the other two bedrooms that share a bathroom. On this side of the ...