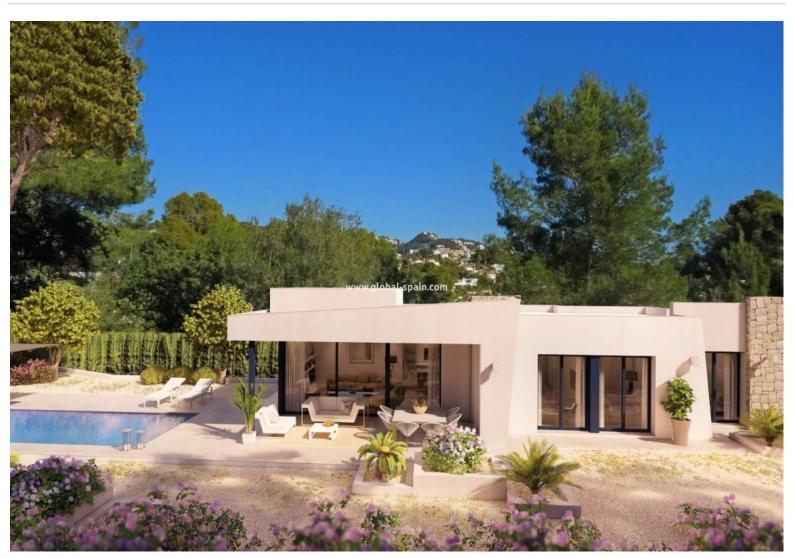

PRICE: **925.000€** 

REF. PS-61206 New Build · Villa · Benissa

PRICE: 925.000€

+ INFO

EXCLUSIVE VILLA INTEGRATED IN NATURE E It is located surrounded by nature and located in a strategic place, very close to the Baladrar, Advocat and Fustera coves and just 10 minutes from Calpe and Moraira. A promotion in which each chalet has been designed and adapted specifically to the plot. With an exclusive design and its own character, it is integrated into its surroundings and designed to enjoy the mild Mediterranean climate. Distributed all on one floor, making it a practical and functional home. From the entrance you access the hall, on the right side we have the day area, where we can find the kitchen totally open to the dining room and living room from where you can directly access the terrace, the outdoor porch and barbecue. On the left side we access the night area distributed in 3 bedrooms. The main room that has an individual bathroom as well as a dressing room and the other two bedrooms that share a bathroom. On this side of the ...