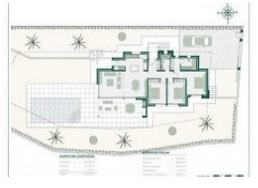

## key features

Bedrooms: 3

Built: 153m<sup>2</sup>

Energy Rating: B

Bathrooms: 2

Plot: 800m<sup>2</sup>

Useable Build Space: 120 Msq.