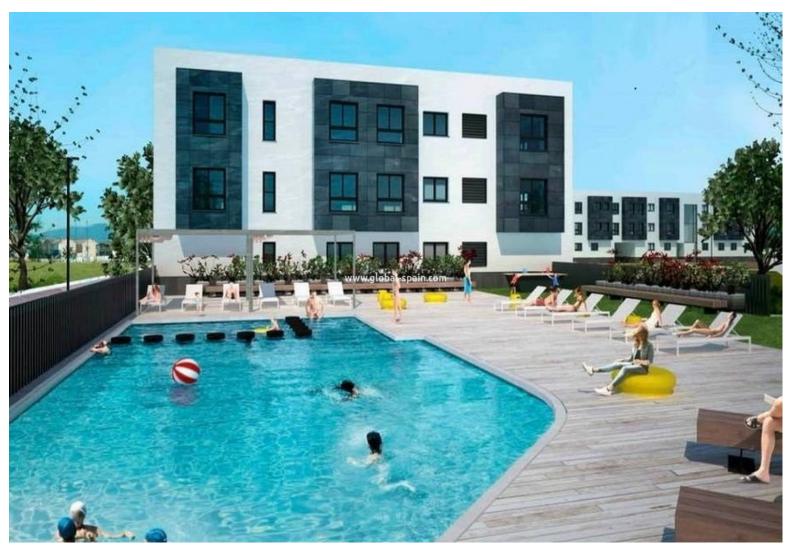

## 179.000€

PRICE:

+ INFO

NEW BUILD APARTMENTS IN TORRE-PACHECO New build residential complex of apartments in Torre Pacheco (Murcia) in the heart of Costa Cálida. The first phase has 22 apartments with 2 and 3 bedrooms. Complex has a communal pool and all the apartments have a private solarium, an underground garage and a storage room. The building has 3 floors, there are 6 apartments on the ground floor and 8 apartments on the first and second floors. All the comforts are at your fingertips. There are supermarkets, pharmacies, banks, schools, bars, restaurants, the beach and the airport are just a few minutes away. There is also a golf club in town very close to the apartments and there are several golf courses within a 10-25 minute drive from the apartments. The AP-7 highway is also close by and the N-332 is also very easy to access, so you can easily travel to other regions such as Pilar de la Horadada, San Pedro del Pinatar, Orihuela Costa, Torrevieja, Alicante, e...

#### Characteristics

Air Conditioning: Pre-Installed

Communal pool

Elevator/Lift

Key ready

Near bus route

Near Golf / Golf Resort Property

Near Train Station