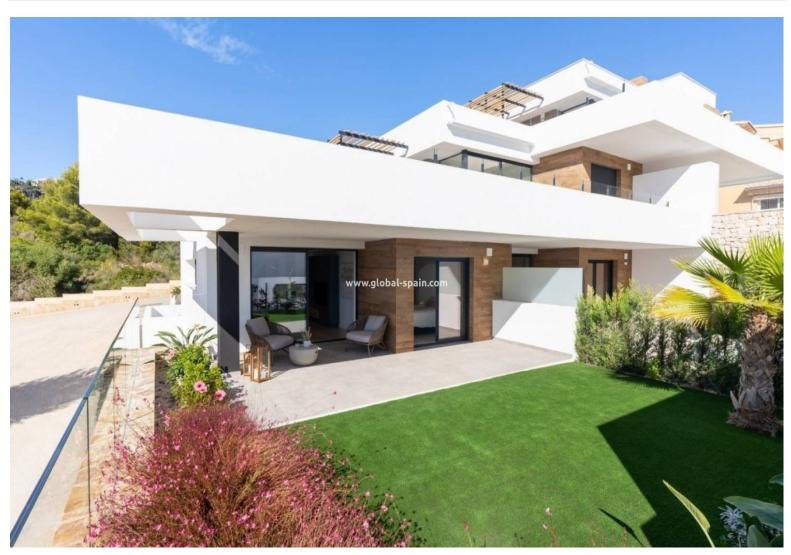

## 434.000€

PRICE:

+ INFO

NEW BUILD RESIDENTIAL IN CUMBRE DEL SOL New Built modern apartments with 2 bedrooms and 2 bathrooms, kitchen open to the living room, with various models to choose from: terrace and garden on the ground floor apartments, solarium on the top floor. All properties distributed to make the most of the space, taking advantage of the Mediterranean light and offering a plus of comfort in your day to day. The equipment in the apartments are also oriented to comfort with under-floor heating, hot and cold air conditioning by conduits with thermostat in the living room, hot water by Altherma system, electrical appliances are included and a project of decoration to give them style and warmness. The communal areas are designed for relax and enjoy as a family, with pool surrounded by large terraces to enjoy the sun, playground for kids, social club, gardens and parking areas. Within a short distance to Cala del Llebeig, the urban core of Moraira and all the s...