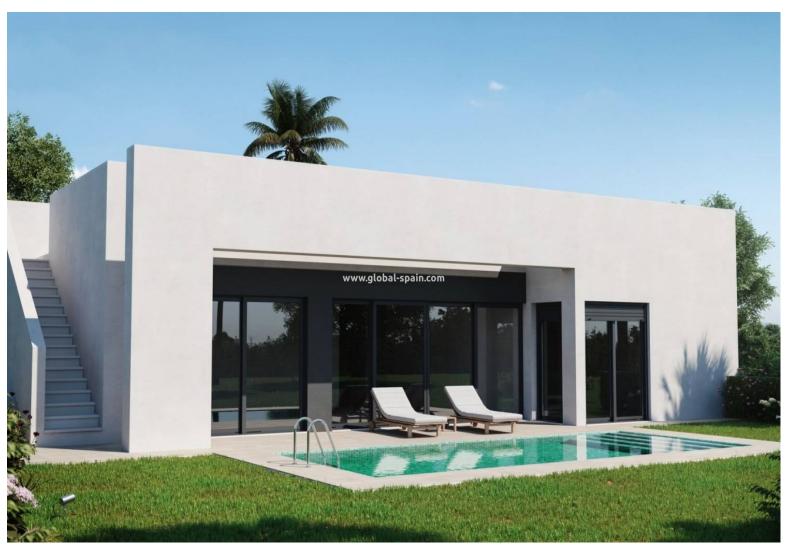

# 367.500€

PRICE:

+ INFO

MEDITERRANEAN VILLA ON THE GOLF COURSE Villa next to the golf course in Alhama. The complex is supervised 24h/24h. You will find a commercial centre with many restaurants, shops, hairdresser, supermarket, etc. The project is about 15 minutes from the beaches of Mazarron and Murcia International Airport, and 30 minutes from the Natural Park of Sierra Espuña. Located in the heart of the Costa Cálida, between big cities like Murcia and Cartagena.

## key features

Bedrooms: 4

Built: 149m<sup>2</sup>

Energy Rating: B

Bathrooms: 3

Plot: 452m<sup>2</sup>

### Characteristics

Air Conditioning: Pre-Installed

Double Bedrooms: 4

Location: Coastal, Mountain

Near Commercial Center

Near Schools

Terrace: 137 Msq.

Beach: 18000 Meters

garden

PHONE: +34 623 220 132

WHATSAPP: +34 681 955 283

Near Childrens Parks

Near Golf / Golf Resort Property

Solarium: Yes

Useable Build Space: 120 Msq.