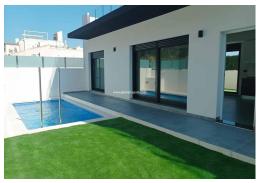

## REF. PS-45920 New Build · House · Orihuela Costa

328.000€

PRICE:

NEW BUILD TOWNHOUSES IN ORIHUELA COSTA Newly built townhouses and semi-detached houses in Las Filipinas, Orihuela Costa. The complex of 10 townhouses and 2 semi-detached houses, each with 3 bedrooms, 2 bathrooms, front and back patios and their own roof terrace. On the ground floor there is a bright living room with a kitchenette, a spacious bedroom with a built-in wardrobe and a bathroom. On the first floor there are two bedrooms with fitted wardrobes and a bathroom. From the bedroom there is an exit to a sunny balcony with space for terrace furniture. Upstairs you have the roof terrace where you can place an outdoor kitchen, jacuzzi and chill-out area. The properties come with pre-installed ducted A/C, fitted bathrooms, aerothermic hot water system, intercom, LED lighting package, outdoor kitchen and parking space. Private swimming pool  $5.5 \times 2.5 \text{ m}$ . Development located near three popular golf courses (Villamartin, Las Ramblas and Campoamor), ...