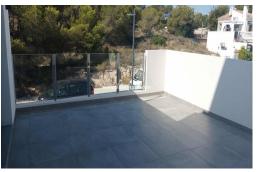

## REF. PS-45920 New Build · House · Orihuela Costa

328.000€

PRICE:

NEW BUILD TOWNHOUSES IN ORIHUELA COSTA Newly built townhouses and semi-detached houses in Las Filipinas, Orihuela Costa. The complex of 10 townhouses and 2 semi-detached houses, each with 3 bedrooms, 2 bathrooms, front and back patios and their own roof terrace. On the ground floor there is a bright living room with a kitchenette, a spacious bedroom with a built-in wardrobe and a bathroom. On the first floor there are two bedrooms with fitted wardrobes and a bathroom. From the bedroom there is an exit to a sunny balcony with space for terrace furniture. Upstairs you have the roof terrace where you can place an outdoor kitchen, jacuzzi and chill-out area. The properties come with pre-installed ducted A/C, fitted bathrooms, aerothermic hot water system, intercom, LED lighting package, outdoor kitchen and parking space. Private swimming pool  $5.5 \times 2.5 \text{ m}$ . Development located near three popular golf courses (Villamartin, Las Ramblas and Campoamor), ...

## Characteristics

Air Conditioning: Pre-Installed

Double Bedrooms: 3

Gated

Location: Coastal, Urbanisation

Near Golf / Golf Resort Property

Number of Parking Spaces: 1

Solarium: Yes