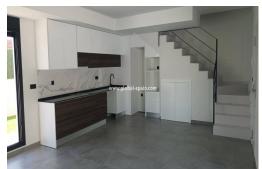

## REF. PS-45920 New Build · House · Orihuela Costa

328.000€

PRICE:

NEW BUILD TOWNHOUSES IN ORIHUELA COSTA Newly built townhouses and semi-detached houses in Las Filipinas, Orihuela Costa. The complex of 10 townhouses and 2 semi-detached houses, each with 3 bedrooms, 2 bathrooms, front and back patios and their own roof terrace. On the ground floor there is a bright living room with a kitchenette, a spacious bedroom with a built-in wardrobe and a bathroom. On the first floor there are two bedrooms with fitted wardrobes and a bathroom. From the bedroom there is an exit to a sunny balcony with space for terrace furniture. Upstairs you have the roof terrace where you can place an outdoor kitchen, jacuzzi and chill-out area. The properties come with pre-installed ducted A/C, fitted bathrooms, aerothermic hot water system, intercom, LED lighting package, outdoor kitchen and parking space. Private swimming pool  $5.5 \times 2.5 \text{ m}$ . Development located near three popular golf courses (Villamartin, Las Ramblas and Campoamor), ...