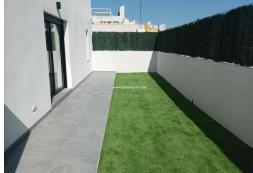

## REF. PS-45920 New Build · House · Orihuela Costa

328.000€

PRICE:

NEW BUILD TOWNHOUSES IN ORIHUELA COSTA Newly built townhouses and semi-detached houses in Las Filipinas, Orihuela Costa. The complex of 10 townhouses and 2 semi-detached houses, each with 3 bedrooms, 2 bathrooms, front and back patios and their own roof terrace. On the ground floor there is a bright living room with a kitchenette, a spacious bedroom with a built-in wardrobe and a bathroom. On the first floor there are two bedrooms with fitted wardrobes and a bathroom. From the bedroom there is an exit to a sunny balcony with space for terrace furniture. Upstairs you have the roof terrace where you can place an outdoor kitchen, jacuzzi and chill-out area. The properties come with pre-installed ducted A/C, fitted bathrooms, aerothermic hot water system, intercom, LED lighting package, outdoor kitchen and parking space. Private swimming pool  $5.5 \times 2.5 \text{ m}$ . Development located near three popular golf courses (Villamartin, Las Ramblas and Campoamor), ...

Useable Build Space: 80 Msq.

Beach: 5000 Meters

garden

Key ready

Near Commercial Center

Near Schools

Private Pool

Terrace: 158 Msg.