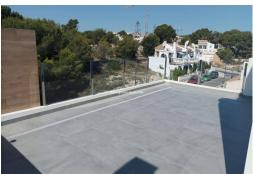

## REF. PS-45920 New Build · House · Orihuela Costa

328.000€

PRICE:

NEW BUILD TOWNHOUSES IN ORIHUELA COSTA Newly built townhouses and semi-detached houses in Las Filipinas, Orihuela Costa. The complex of 10 townhouses and 2 semi-detached houses, each with 3 bedrooms, 2 bathrooms, front and back patios and their own roof terrace. On the ground floor there is a bright living room with a kitchenette, a spacious bedroom with a built-in wardrobe and a bathroom. On the first floor there are two bedrooms with fitted wardrobes and a bathroom. From the bedroom there is an exit to a sunny balcony with space for terrace furniture. Upstairs you have the roof terrace where you can place an outdoor kitchen, jacuzzi and chill-out area. The properties come with pre-installed ducted A/C, fitted bathrooms, aerothermic hot water system, intercom, LED lighting package, outdoor kitchen and parking space. Private swimming pool  $5.5 \times 2.5 \text{ m}$ . Development located near three popular golf courses (Villamartin, Las Ramblas and Campoamor), ...

## Characteristics

Air Conditioning: Pre-Installed

Double Bedrooms: 3

Gated

Location: Coastal, Urbanisation

Near Golf / Golf Resort Property

Number of Parking Spaces: 1

Solarium: Yes