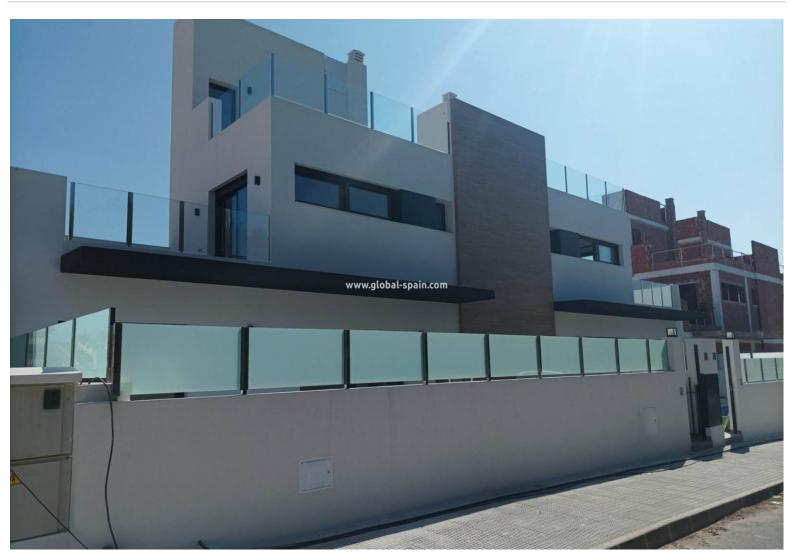

## REF. PS-45920 New Build · House · Orihuela Costa

328.000€

PRICE:

NEW BUILD TOWNHOUSES IN ORIHUELA COSTA Newly built townhouses and semi-detached houses in Las Filipinas, Orihuela Costa. The complex of 10 townhouses and 2 semi-detached houses, each with 3 bedrooms, 2 bathrooms, front and back patios and their own roof terrace. On the ground floor there is a bright living room with a kitchenette, a spacious bedroom with a built-in wardrobe and a bathroom. On the first floor there are two bedrooms with fitted wardrobes and a bathroom. From the bedroom there is an exit to a sunny balcony with space for terrace furniture. Upstairs you have the roof terrace where you can place an outdoor kitchen, jacuzzi and chill-out area. The properties come with pre-installed ducted A/C, fitted bathrooms, aerothermic hot water system, intercom, LED lighting package, outdoor kitchen and parking space. Private swimming pool  $5.5 \times 2.5 \text{ m}$ . Development located near three popular golf courses (Villamartin, Las Ramblas and Campoamor), ...