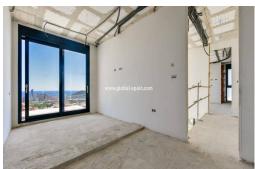

## PRICE: 3.950.000€

+ INFO

NEW BUILD LUXURY VILLA IN FINESTRAT WITH THE SEA VIEWS New Build Luxury villa with the sea views in Sierra Cortina, Finestrat. Arriving at the Urbanisation there is a natural stone wall with a height of 7 metres and the automatic access gates to the villa arriving at the covered garage at street level with double height, natural light and garden with palm trees of different heights of 180 m2, a glazed room of 78 m2 with lift, interior staircase, cloakroom and enough space to put armchairs, convert this space into an office or simply a waiting room for visitors. The next floor of 190 m2 of enclosed space is located below the plot level but 3 metres above the street level and therefore with natural light. It can be accessed by lift or staircase inside the villa, or by the staircase outside the garage, in the latter case you can only access the exterior corridors, the installations room or the main door of this floor, thus making the maintenance of ...