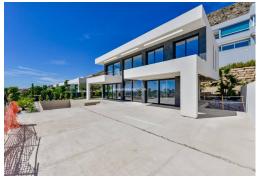

## PRICE: 3.950.000€

+ INFO

NEW BUILD LUXURY VILLA IN FINESTRAT WITH THE SEA VIEWS New Build Luxury villa with the sea views in Sierra Cortina, Finestrat. Arriving at the Urbanisation there is a natural stone wall with a height of 7 metres and the automatic access gates to the villa arriving at the covered garage at street level with double height, natural light and garden with palm trees of different heights of 180 m2, a glazed room of 78 m2 with lift, interior staircase, cloakroom and enough space to put armchairs, convert this space into an office or simply a waiting room for visitors. The next floor of 190 m2 of enclosed space is located below the plot level but 3 metres above the street level and therefore with natural light. It can be accessed by lift or staircase inside the villa, or by the staircase outside the garage, in the latter case you can only access the exterior corridors, the installations room or the main door of this floor, thus making the maintenance of ...

### key features

Bedrooms: 8

Built: 998m<sup>2</sup>

Energy Rating: B

Bathrooms: 5

Plot: 890m<sup>2</sup>