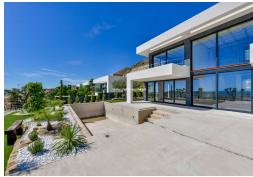

## PRICE: 3.950.000€

+ INFO

NEW BUILD LUXURY VILLA IN FINESTRAT WITH THE SEA VIEWS New Build Luxury villa with the sea views in Sierra Cortina, Finestrat. Arriving at the Urbanisation there is a natural stone wall with a height of 7 metres and the automatic access gates to the villa arriving at the covered garage at street level with double height, natural light and garden with palm trees of different heights of 180 m2, a glazed room of 78 m2 with lift, interior staircase, cloakroom and enough space to put armchairs, convert this space into an office or simply a waiting room for visitors. The next floor of 190 m2 of enclosed space is located below the plot level but 3 metres above the street level and therefore with natural light. It can be accessed by lift or staircase inside the villa, or by the staircase outside the garage, in the latter case you can only access the exterior corridors, the installations room or the main door of this floor, thus making the maintenance of ...

### key features

Bedrooms: 8

Built: 998m<sup>2</sup>

Energy Rating: B

Bathrooms: 5

Plot: 890m<sup>2</sup>