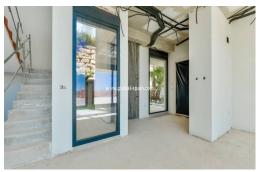

## PRICE: 3.950.000€

+ INFO

NEW BUILD LUXURY VILLA IN FINESTRAT WITH THE SEA VIEWS New Build Luxury villa with the sea views in Sierra Cortina, Finestrat. Arriving at the Urbanisation there is a natural stone wall with a height of 7 metres and the automatic access gates to the villa arriving at the covered garage at street level with double height, natural light and garden with palm trees of different heights of 180 m2, a glazed room of 78 m2 with lift, interior staircase, cloakroom and enough space to put armchairs, convert this space into an office or simply a waiting room for visitors. The next floor of 190 m2 of enclosed space is located below the plot level but 3 metres above the street level and therefore with natural light. It can be accessed by lift or staircase inside the villa, or by the staircase outside the garage, in the latter case you can only access the exterior corridors, the installations room or the main door of this floor, thus making the maintenance of ...