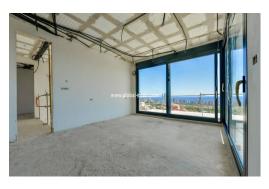

## PRICE: 3.950.000€

+ INFO

NEW BUILD LUXURY VILLA IN FINESTRAT WITH THE SEA VIEWS New Build Luxury villa with the sea views in Sierra Cortina, Finestrat. Arriving at the Urbanisation there is a natural stone wall with a height of 7 metres and the automatic access gates to the villa arriving at the covered garage at street level with double height, natural light and garden with palm trees of different heights of 180 m2, a glazed room of 78 m2 with lift, interior staircase, cloakroom and enough space to put armchairs, convert this space into an office or simply a waiting room for visitors. The next floor of 190 m2 of enclosed space is located below the plot level but 3 metres above the street level and therefore with natural light. It can be accessed by lift or staircase inside the villa, or by the staircase outside the garage, in the latter case you can only access the exterior corridors, the installations room or the main door of this floor, thus making the maintenance of ...