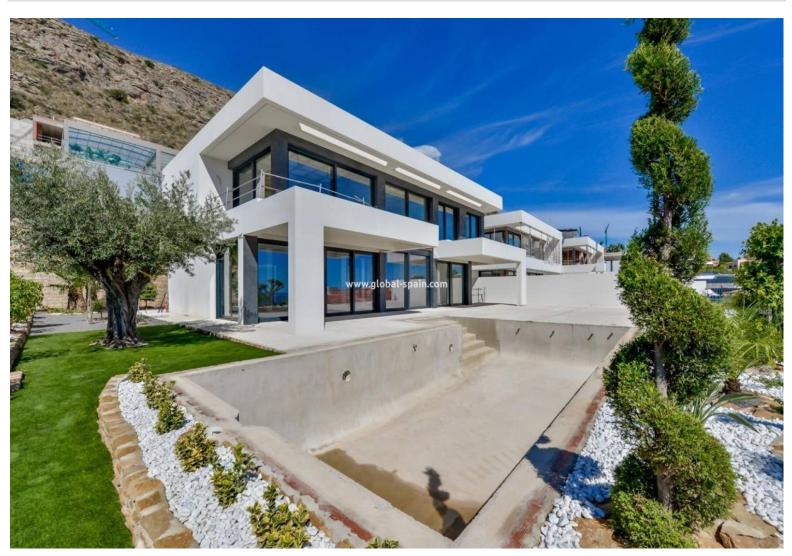

## PRICE: 3.950.000€

+ INFO

NEW BUILD LUXURY VILLA IN FINESTRAT WITH THE SEA VIEWS New Build Luxury villa with the sea views in Sierra Cortina, Finestrat. Arriving at the Urbanisation there is a natural stone wall with a height of 7 metres and the automatic access gates to the villa arriving at the covered garage at street level with double height, natural light and garden with palm trees of different heights of 180 m2, a glazed room of 78 m2 with lift, interior staircase, cloakroom and enough space to put armchairs, convert this space into an office or simply a waiting room for visitors. The next floor of 190 m2 of enclosed space is located below the plot level but 3 metres above the street level and therefore with natural light. It can be accessed by lift or staircase inside the villa, or by the staircase outside the garage, in the latter case you can only access the exterior corridors, the installations room or the main door of this floor, thus making the maintenance of ...

### key features

Bedrooms: 8

Built: 998m<sup>2</sup>

Energy Rating: B

Bathrooms: 5

Plot: 890m<sup>2</sup>