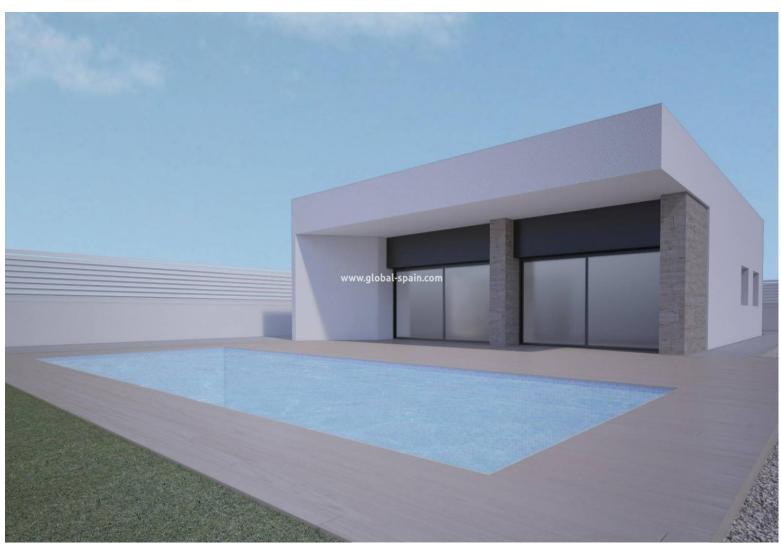

## PRICE: **359.000€**

+ INFO

NEW BUILD MODERN VILLA IN ASPE New Build modern and innovative design villa in La Romana, Aspe. Villa with 3 bedrooms, 2 bathroom open plan kitchen with living room, terrace, private garden with the pool and parking space. The Villas are pre installed for A/C hot and cold and electric blinds to all the windows. As well you will have a choice of tiles and kitchen so the villa will be finished to your own style and colour. Near Aspe is a very special Town of La Romana within easy walking distance from our development. La Romana has a prosperous economy based on the agriculture that surrounds the town and this prosperity is reflected in the picturesque palm tree lined streets that are very well maintained. There is a medical centre, several supermarkets, hardware, shops, banks ,bakers restaurants & bars and cafes and a Saturday street market where you can buy locally grown vegetables and fresh fish. The region is renowned for the growing of eat...

## key features

Bedrooms: 3

**B**uilt: 141m<sup>2</sup>

Energy Rating: B

Bathrooms: 2

Plot: 420m<sup>2</sup>

## Characteristics

Air Conditioning: Pre-Installed

Double Bedrooms: 3

Gated

Number of Parking Spaces: 1

Terrace: 20 Msq.

Beach: 36000 Meters

garden

PHONE: +34 623 220 132

WHATSAPP: +34 681 955 283

Location: Rural

Private Pool

Useable Build Space: 115 Msq.