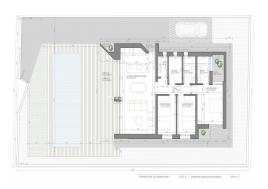

## key features

Bedrooms: 3

**B**uilt: 141m<sup>2</sup>

Energy Rating: B

Bathrooms: 2

Plot: 420m<sup>2</sup>

## Characteristics

Air Conditioning: Pre-Installed

Double Bedrooms: 3

Gated

Number of Parking Spaces: 1

Terrace: 20 Msq.

Beach: 36000 Meters

garden

PHONE: +34 623 220 132

WHATSAPP: +34 681 955 283

Location: Rural

Private Pool

Useable Build Space: 115 Msq.