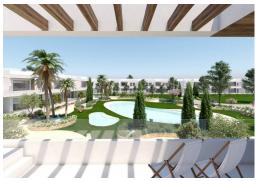

## PRICE: **395.000€**

+ INFO

DESIGN BUNGALOW BY THE SEA Residential in a newly developed area just 250m from the sea. Excellent location very close to the urban center of Torrevieja and surrounded by services, shops and restaurants. The Torrevieja General Hospital and the marina are also nearby. Excellent residential with a beautiful garden, swimming pool and fitness area. Enjoy this complete, modern, and charming bungalow with a minimalist design.

#### Characteristics

Air Conditioning: Pre-Installed

Communal pool

garden

Location: Coastal, Urbanisation

Number of Parking Spaces: 1

Useable Build Space: 102 Msq.

Beach: 250 Meters