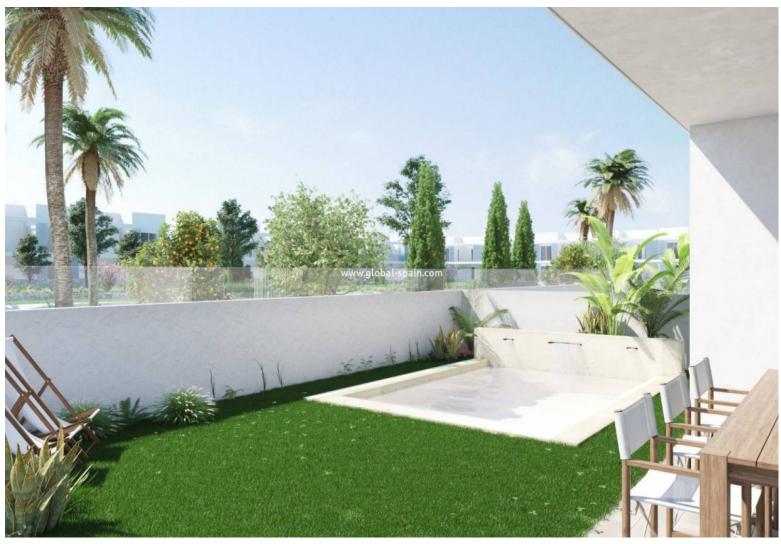

## PRICE: **395.000€**

+ INFO

DESIGN BUNGALOW BY THE SEA Residential in a newly developed area just 250m from the sea. Excellent location very close to the urban center of Torrevieja and surrounded by services, shops and restaurants. The Torrevieja General Hospital and the marina are also nearby. Excellent residential with a beautiful garden, swimming pool and fitness area. Enjoy this complete, modern, and charming bungalow with a minimalist design.

#### Characteristics

Air Conditioning: Pre-Installed

Communal pool

garden

Location: Coastal, Urbanisation

Number of Parking Spaces: 1

Useable Build Space: 102 Msq.

Beach: 250 Meters