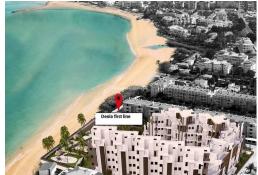

## PRICE: **439.000€**

± INIF∩

MEDITERRANEAN HOUSING A FEW METERS FROM THE SEA Exclusive complex of Mediterranean construction a few meters from the sea. On the beachfront, in front of L´Estanyo beach (7 km from the town center). Apartments and penthouses with two and three bedrooms, all with sea views. Magnificent common areas with a large garden area and two swimming pools, one for children. In an unbeatable location, in the area known as L´Estanyo that gives its name to its beach, with calm waters, an extensive area of golden sand surrounded by all facilities and services, as well as leisure and restaurant venues.