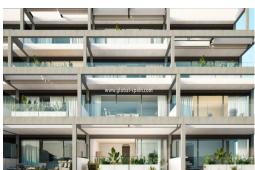

## PRICE: **325.000€**

+ INFO

NEW BUILD RESIDENTIAL COMPLEX IN MAR DE CRISTAL New Build modern residential complex of apartments and penthouses located very close to the promenade and the long lovely sandy beaches of Mar de Cristal. You can choose from ground floor apartments with a private garden, mid-floor apartments with a terrace, and penthouses with private solarium. Properties has 2 or 3 bedrooms and 2 bathrooms. The apartments have a modern design, presenting an open plan living area, combining the kitchen, dining area and lounge, into a large space with access to the terrace. The master bedroom has a private bathroom. Built with top quality finishes, fitted wardrobes, pre-installation of ducted A/C, a storage room, and a underground parking space. All the daily necessities, like supermarkets, bars and restaurants, are available all year 'round and are located close to the complex. Mar de Cristal has beautiful sandy beaches, a tennis centre, marina, supermarkets, bar...