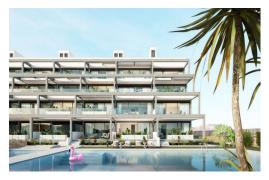

## PRICE: **325.000€**

+ INFO

NEW BUILD RESIDENTIAL COMPLEX IN MAR DE CRISTAL New Build modern residential complex of apartments and penthouses located very close to the promenade and the long lovely sandy beaches of Mar de Cristal. You can choose from ground floor apartments with a private garden, mid-floor apartments with a terrace, and penthouses with private solarium. Properties has 2 or 3 bedrooms and 2 bathrooms. The apartments have a modern design, presenting an open plan living area, combining the kitchen, dining area and lounge, into a large space with access to the terrace. The master bedroom has a private bathroom. Built with top quality finishes, fitted wardrobes, pre-installation of ducted A/C, a storage room, and a underground parking space. All the daily necessities, like supermarkets, bars and restaurants, are available all year 'round and are located close to the complex. Mar de Cristal has beautiful sandy beaches, a tennis centre, marina, supermarkets, bar...