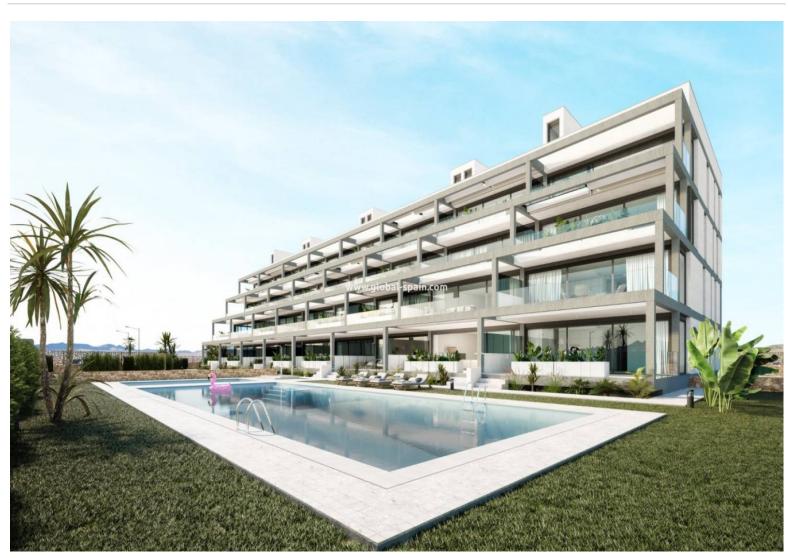

## PRICE: **325.000€**

+ INFO

NEW BUILD RESIDENTIAL COMPLEX IN MAR DE CRISTAL New Build modern residential complex of apartments and penthouses located very close to the promenade and the long lovely sandy beaches of Mar de Cristal. You can choose from ground floor apartments with a private garden, mid-floor apartments with a terrace, and penthouses with private solarium. Properties has 2 or 3 bedrooms and 2 bathrooms. The apartments have a modern design, presenting an open plan living area, combining the kitchen, dining area and lounge, into a large space with access to the terrace. The master bedroom has a private bathroom. Built with top quality finishes, fitted wardrobes, pre-installation of ducted A/C, a storage room, and a underground parking space. All the daily necessities, like supermarkets, bars and restaurants, are available all year 'round and are located close to the complex. Mar de Cristal has beautiful sandy beaches, a tennis centre, marina, supermarkets, bar...

## Characteristics

Air Conditioning: Pre-Installed

Communal pool

Elevator/Lift

Location: Coastal, Urbanisation

Number of Parking Spaces: 1

Useable Build Space: 96 Msq.

Beach: 500 Meters