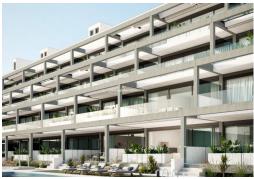

## PRICE: **325.000€**

+ INFO

NEW BUILD RESIDENTIAL COMPLEX IN MAR DE CRISTAL New Build modern residential complex of apartments and penthouses located very close to the promenade and the long lovely sandy beaches of Mar de Cristal. You can choose from ground floor apartments with a private garden, mid-floor apartments with a terrace, and penthouses with private solarium. Properties has 2 or 3 bedrooms and 2 bathrooms. The apartments have a modern design, presenting an open plan living area, combining the kitchen, dining area and lounge, into a large space with access to the terrace. The master bedroom has a private bathroom. Built with top quality finishes, fitted wardrobes, pre-installation of ducted A/C, a storage room, and a underground parking space. All the daily necessities, like supermarkets, bars and restaurants, are available all year 'round and are located close to the complex. Mar de Cristal has beautiful sandy beaches, a tennis centre, marina, supermarkets, bar...

## Characteristics

Air Conditioning: Pre-Installed

Communal pool

Elevator/Lift

Location: Coastal, Urbanisation

Number of Parking Spaces: 1

Useable Build Space: 96 Msq.

Beach: 500 Meters