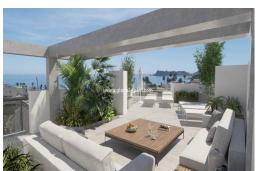

## REF. PS-91923 New Build · House · Puerto de mazarron

PRICE: **269.700€** 

NEW BUILD RESIDENTIAL COMPLEX IN PUERTO MAZARRON New Build residential with community pool of 12 bungalow apartments with 2 and 3 bedrooms, 2 bathrooms, open plan kitchen with the lounge area, fitted wardrobes. They are delivered furnished and with air conditioning! Ground floor bungalows with private garden and first floor bungalows with private solarium. Each bungalow has garage and storage room in the basement. This residencial is a private and closed urbanization with community pool and located just a few minutes from El Alamillo beach. The municipality of Mazarrón is located in south of the Region of Murcia, about 72Km from the capital of Murcia. Puerto de Mazarrón has golden sandy beaches. Here you can find restaurants just a few metres away. It also has a tourist information point. Murcia - Corvera airport is 35km away.

## Characteristics

Air Conditioning: Pre-Installed

Communal pool

Furnished

Location: Coastal, Urbanisation

Number of Parking Spaces: 1

Terrace: 73 Msq.

Views: Sea