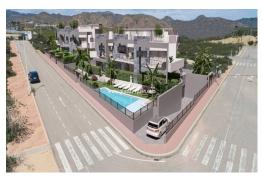

## REF. PS-91923 New Build · House · Puerto de mazarron

PRICE: **269.700€** 

NEW BUILD RESIDENTIAL COMPLEX IN PUERTO MAZARRON New Build residential with community pool of 12 bungalow apartments with 2 and 3 bedrooms, 2 bathrooms, open plan kitchen with the lounge area, fitted wardrobes. They are delivered furnished and with air conditioning! Ground floor bungalows with private garden and first floor bungalows with private solarium. Each bungalow has garage and storage room in the basement. This residencial is a private and closed urbanization with community pool and located just a few minutes from El Alamillo beach. The municipality of Mazarrón is located in south of the Region of Murcia, about 72Km from the capital of Murcia. Puerto de Mazarrón has golden sandy beaches. Here you can find restaurants just a few metres away. It also has a tourist information point. Murcia - Corvera airport is 35km away.