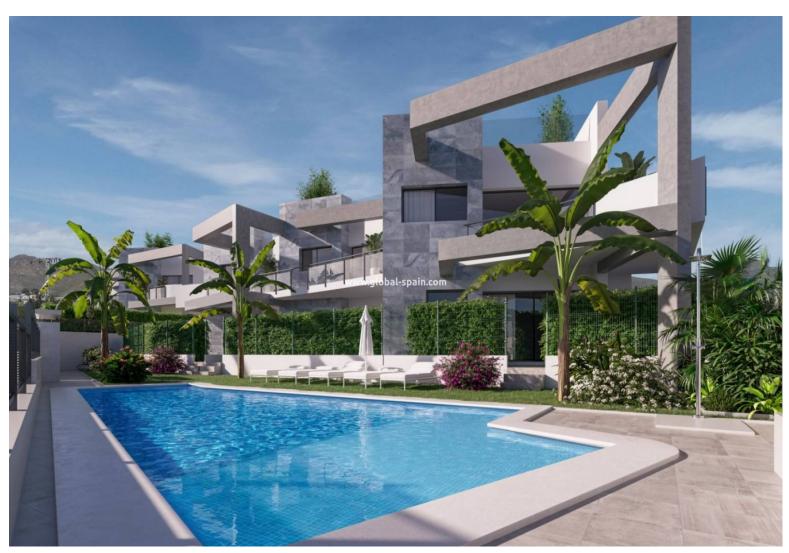

## REF. PS-91923 New Build · House · Puerto de mazarron

PRICE: **269.700€** 

NEW BUILD RESIDENTIAL COMPLEX IN PUERTO MAZARRON New Build residential with community pool of 12 bungalow apartments with 2 and 3 bedrooms, 2 bathrooms, open plan kitchen with the lounge area, fitted wardrobes. They are delivered furnished and with air conditioning! Ground floor bungalows with private garden and first floor bungalows with private solarium. Each bungalow has garage and storage room in the basement. This residencial is a private and closed urbanization with community pool and located just a few minutes from El Alamillo beach. The municipality of Mazarrón is located in south of the Region of Murcia, about 72Km from the capital of Murcia. Puerto de Mazarrón has golden sandy beaches. Here you can find restaurants just a few metres away. It also has a tourist information point. Murcia - Corvera airport is 35km away.

## Characteristics

Air Conditioning: Pre-Installed

Communal pool

Furnished

Location: Coastal, Urbanisation

Number of Parking Spaces: 1

Terrace: 73 Msq.

Views: Sea