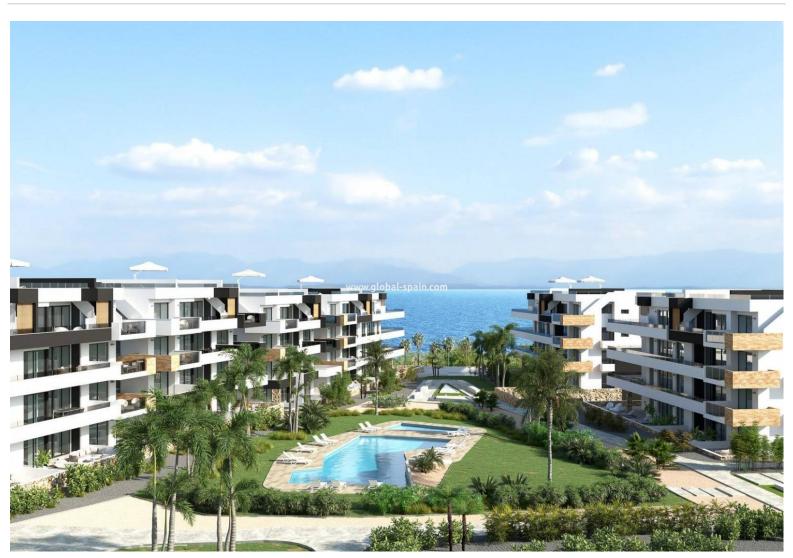

## 419.000€

PRICE:

+ INFO

NEW BUILD RESIDENTIAL IN PLAYA FLAMENCA New Build luxury complex of apartments with 2/3 bedrooms, 2 bathrooms and large terraces located in Playa Flamenca close to the sea. Most apartments have a sea view! You can choose from ground floor apartments with garden, apartments on the first and second floor with terrace, or penthouses (with solarium) on the third floor. All apartments comes with underground parking and closed storeroom. Complex also offers you a communal swimming pool with green areas, a gym with sauna, a children's playground and a pentaquin area. Playa Flamenca is a quiet beach-side residential urbanization, located 40 minutes drive from Alicante airport and 15 minutes drive from the bustling town of Torrevieja. The urbanisation made of apartments and villas sits on a well-kept, small beach with sun bed hire available during the summer months. Across the main road, inland from the complex, there is a large modern shopping centre w...